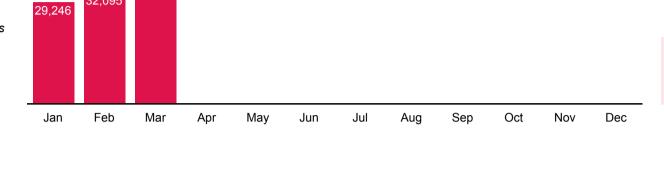

## **Building** Visits The number of patron visits

to a library building

2023 Average: 30,917

39,875

Mar

31,399

Jan

Feb