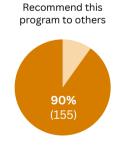

### **Community Voice**

At the end of every adult library program, participants have the opportunity to share feedback about their experience via an electronic or paper-based survey. During the first quarter of 2024 (January-March), 175 surveys were submitted, with respondents sharing positive feedback about their program experiences, as shown in the pie charts at right.

#### "Likely" or "Very Likely" to: