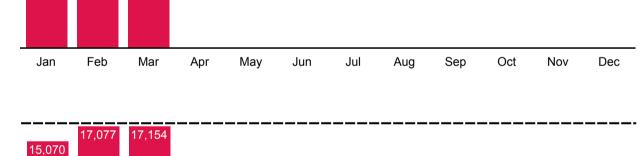

#### The number of sessions (logins) for online resources, based on vendor statistics

2023 Average: 7,134

WiFi Use

Year-to-Date 49,301

Year-to-Date 11,484

Year-to-Date 30,247

library location 2023 Average: 17,540