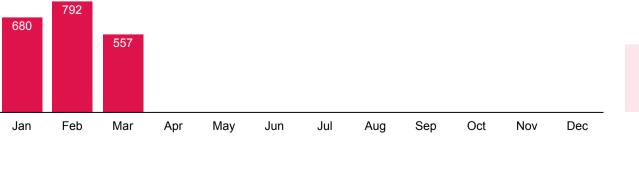

## **Building** Visits The number of patron visits

to a library building

2023 Average: 30,917

39,875

Mar

31,399

Jan

Feb