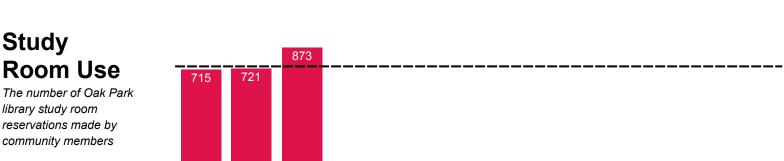

#### Use The number of Oak Park library physical and virtual meeting room reservations

**Meeting Room** 

made by community members 2023 Average: 145

May

May

Year-to-Date 2,309

Jul

Jun