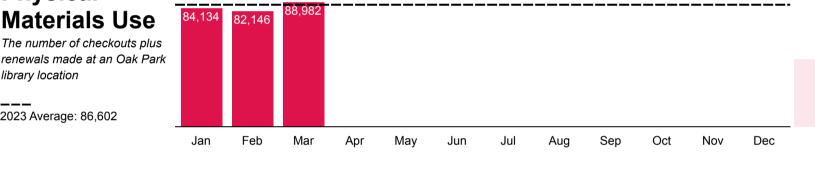

## **Physical Materials Use**

renewals made at an Oak Park library location 2023 Average: 86,602