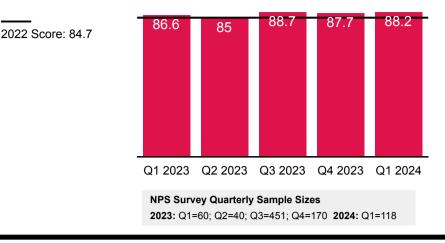

### **Net Promoter Score** A metric used to measure customer satisfaction and

loyalty as well as predict future growth. The score is derived from responses to the following question:

On a scale from 0 (not at all likely) to 10 (very likely), how likely are you to recommend the library to others?

The NPS can range from -100 to 100. For reference, a

positive score is Good, above 50 is Excellent, and above 70 is considered World Class.