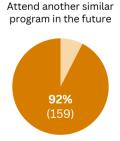

### **Community Voice**

At the end of every adult library program, participants have the opportunity to share feedback about their experience via an electronic or paper-based survey. During the first quarter of 2024 (January-March), 175 surveys were submitted, with respondents sharing positive feedback about their program experiences, as shown in the pie charts at right.

#### "Likely" or "Very Likely" to: