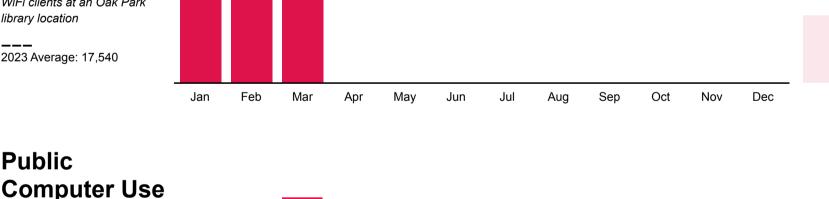

he month they convert.

\*NOTE: Digital-only accounts became available to community members in March 2020. Users who obtain digital-only accounts and later convert to full-access cards are not counted a second time as new users

## **Physical Materials Use**

renewals made at an Oak Park library location 2023 Average: 86,602



#### **Materials Use** The number of materials downloaded or streamed from Oak Park library collections

**Digital** 

**Online** 

2023 Average: 35,858



Year-to-Date 125,269

#### The number of sessions (logins) for online resources, based on vendor statistics

2023 Average: 7,134

WiFi Use



Year-to-Date 49,301

Year-to-Date 11,484

Year-to-Date 30,247

library location 2023 Average: 17,540

The number of unique daily

WiFi clients at an Oak Park

**Public** 



### The number of PC sessions at an Oak Park library location

2023 Average: 3,445



#### **Program Attendance** 1,984 The number of attendees at 1,935 programs held inside an Oak

Physical Meeting Room

Feb

Feb

Jan

Jan

230

Mar

Mar

Apr

Apr

3,645

3,764

Park library location or in a library virtual space 2023 Average: 2,438



Year-to-Date 6,202

## **Outreach** The estimated interactions from all Outreach and Book

Community

Bike events 2023 Average: 851



Jul

Aug

Aug

Sep

Sep

Oct

Nov

Dec

Oct

Nov

Dec

Virtual Meeting Room (Zoom)

Jun

2,029

Year-to-Date

547

Year-to-Date

#### Use The number of Oak Park library physical and virtual meeting room reservations

**Meeting Room** 

made by community members 2023 Average: 145



May

May

Year-to-Date 2,309

Jul

Jun

#