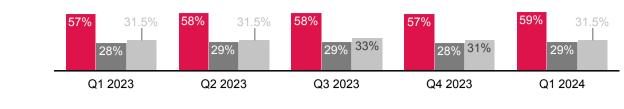

## **New Cardholder** Retention

The percentage of new cardholders who signed up 12-24 months prior to the end of a given quarter who are still active users (i.e., have used their library card within the last 12 months)