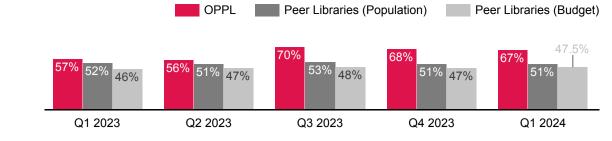

## **Market Penetration**

The percentage of active households (i.e., households containing at least one active user) in the library's service area