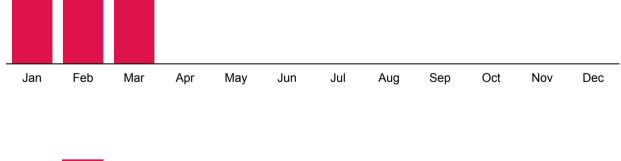

### The number of PC sessions at an Oak Park library location

2023 Average: 3,445