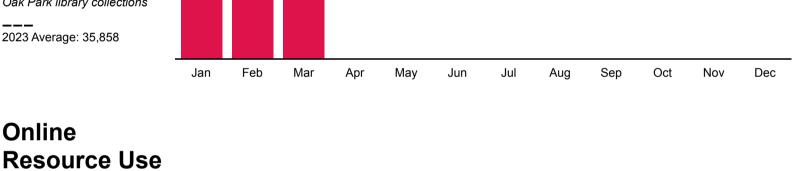

#### **Materials Use** The number of materials downloaded or streamed from Oak Park library collections

**Digital** 

**Online** 

2023 Average: 35,858

Year-to-Date 125,269