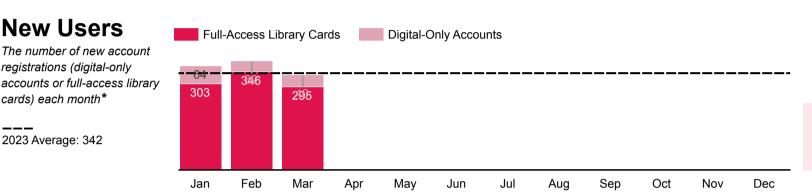

#### The number of people who initiated at least one session

**Website Users** 

on oppl.org during a given month 2023 Average: 33,819

**New Users** 

registrations (digital-only

cards) each month\*

2023 Average: 342