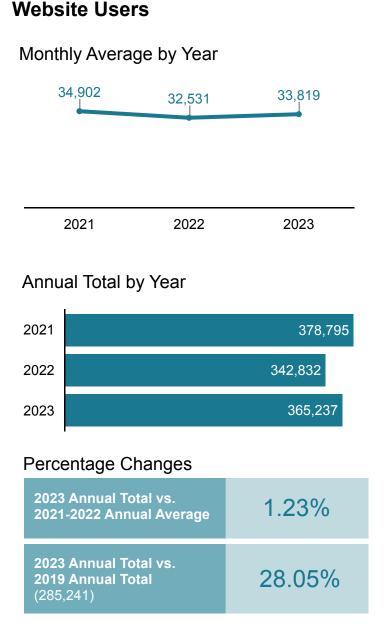

### The number of people who initiated at least one session

Website Users

on oppl.org during a given month

**New Users** 

2022 Average: 32,531

The number of new account registrations (digital-only accounts or full-access library cards) each month\* 2022 Average: 352

Data Definitions, Sources, & Notes:

Building Visits: The number of patron visits to a library building. All data tracked using SenSource door counter system and associated online reporting interface.

Website Users: The number of people who initiated at least one session on oppl.org during a given time period. All data tracked using Google Analytics. Annual totals include unique users who initiated at least one session on the website during the entire 12-month period January 1-December 31; this count provides a truer estimate of unique users on the website for that time period. Thus, the annual totals above are not simply the sum of each monthly total (405,832). Monthly averages were calculated by taking the average of individual monthly website user counts (i.e., unique users who initiated at least one website session during a particular month only). Thus, the average monthly website users each year is not simply the annual total divided by 12 months. Due to data loss, the number of website users in

December 2023 was estimated.

New User Accounts: The number of new account registrations, for both library cards and digital-only accounts. All data tracked using BLUEcloud Analytics.

Physical Material Use: The number of checkouts plus renewals made at an Oak Park library location. All data tracked using BLUEcloud Analytics.