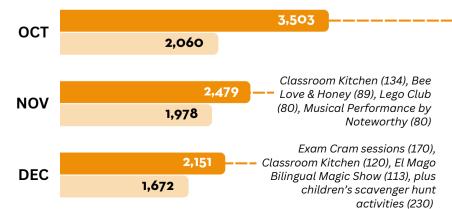

# 2023 Programming Summary 202

While the number of programs offered in March was similar to the monthly average for 2023 (117), we saw a big jump in total program attendance this month compared to the prior two months. See the next page for attendance details.

Despite offering a number of programs that was on par with the 2023 monthly average (and greater than the number of programs offered in 2022), we saw a lower volume of program attendance this month compared to the 2023 average (and approximately the same total attendance as seen in June 2022). See the next page for attendance details.

135

Mirroring the previous year, we offered the fewest number of programs during the month of December in 2023. Still, we saw greater total attendance this month than we did in both June and July. See the next page for attendance details. MAR

# 2023 Programming Summary

The names of the most well-attended programs each month and their attendance counts are provided in the chart notes below.

3,487

An Affair to Remember: Mamah Borthwick & Frank Lloyd Wright (140), Cinco de Mayo celebration (136), Folk Music Series performance (105)

In March, there were 6 programs with attendance of 100 or more and an additional 16 that exceeded 50 people. Programs with the highest attendance included STEAM Fest (600), two virtual sessions with documentary historian Greg Cooke about the film Invisible Warriors (167, 138), the 13th Annual Oscarthon (151), T-Rexplorers Dino Discovery for kids and families (110), and a Classroom Kitchen Series virtual program focused on Irish Cookery (100). Other well-attended programs included Shake, Rattle, & Read storytimes; One Earth Film Festival screenings; American Girl History Tea Party; Ramadan Read-Aloud & Craft Hour; Folk Music Series performance; Plant Swap; Barbie & Ken Club; and an author visit with Steve Dolinsky.

1,738

2,311

June saw the lowest volume of program attendance, only slightly above what was seen in 2022. Program attendance appears to dip more in the summer months of June and July, when school is out of session and patrons may be traveling or have other activities to participate in. Programs with the highest attendance this month included the 50 Years of Hip Hop Fashion Show (120) and Shake, Rattle, & Read storytimes (100, 73).

In October, we saw our highest volume of monthly program attendance in 2023 - driven by both a greater number of programs being offered this month (149, compared to the average of 117) and by multiple programs with attendance in excess of 100: ¡Viva! Oak Park Hispanic Heritage Month Festival (600), Día de Muertos/Day of the Dead celebration (220), a Classroom Kitchen Series virtual program focused on Oktoberfest (132), Everything Dope About America Comes From Chicago with Shermann "Dilla" Thomas (120), and passive children's programming in the form of scavenger hunt activities (287).