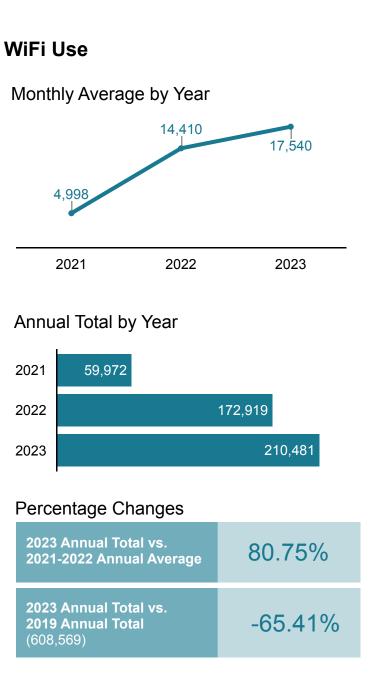

Feb

Jan

2,960

Mar

Year-to-Date 210,481

> Year-to-Date 41,342

2022 Average: 14,410

3,680

Nov

Dec

Jun

The charts below summarize historical data for the Oak Park Public Library's twelve Core Use Statistics, which speak to patron access to and use of key library resources. For each statistic, you will see available data for 2021 through 2023, displayed in four ways: 1) a line graph showing the monthly average for that statistic each year; 2) a bar chart showing the annual total for each year; 3) a scorecard displaying the percent change comparing the 2023 annual total to the 2021-2022 average; and 4) a scorecard displaying the percent change comparing the 2023 annual total to 2019, for insight about change compared to pre-pandemic usage. In the scorecards, negative percentages indicate a decrease in 2023 and positive percentages indicate an increase.

WiFi Use: The number of unique daily WiFi clients at an Oak Park library location. All data 2021-2023 tracked using Meraki dashboard. Pre-2020 data not available monthly. In 2019, we reported via IPI AR an average

WiFi Use: The number of unique daily WiFi clients at an Oak Park library location. All data 2021-2023 tracked using Meraki dashboard. Pre-2020 data not available monthly. In 2019, we reported via IPLAR an average of the counts from 2018 and 2017, as the 2019 data was not accessible due to the manner in which it had been tracked previously (daily emails sent from Aerohive to the former Data Analyst who left the library in Q1 2019).