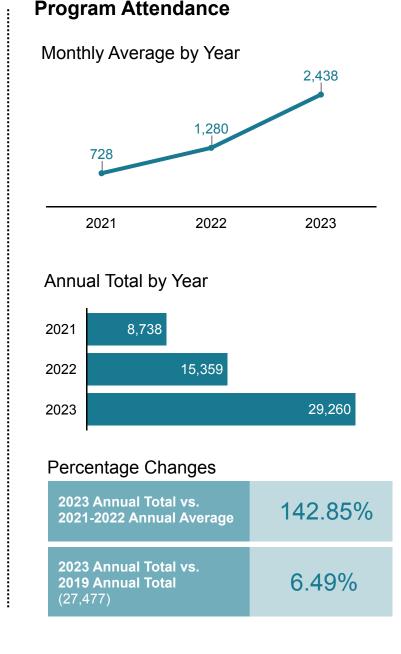

# 2022 Average: 2,479

**Computer Use** The number of PC sessions at

**Program Attendance** The number of attendees at programs held inside an Oak Park library location or in a library virtual space

2022 Average: 1,281

29,260

Year-to-Date

Nov

Dec

Jun

The charts below summarize historical data for the Oak Park Public Library's twelve Core Use Statistics, which speak to patron access to and use of key library resources. For each statistic, you will see available data for 2021 through 2023, displayed in four ways: 1) a line graph showing the monthly average for that statistic each year; 2) a bar chart showing the annual total for each year; 3) a scorecard displaying the percent change comparing the 2023 annual total to the 2021-2022 average; and 4) a scorecard displaying the percent change comparing the 2023 annual total to 2019, for insight about change compared to pre-pandemic usage. In the scorecards, negative percentages indicate a decrease in 2023 and positive percentages indicate an increase.