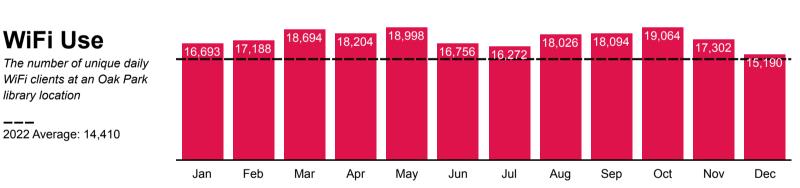

WiFi Use: The number of unique daily WiFi clients at an Oak Park library location. All data 2021-2023 tracked using Meraki dashboard. Pre-2020 data not available monthly. In 2019, we reported via IPI AR an average

WiFi Use: The number of unique daily WiFi clients at an Oak Park library location. All data 2021-2023 tracked using Meraki dashboard. Pre-2020 data not available monthly. In 2019, we reported via IPLAR an average of the counts from 2018 and 2017, as the 2019 data was not accessible due to the manner in which it had been tracked previously (daily emails sent from Aerohive to the former Data Analyst who left the library in Q1 2019).