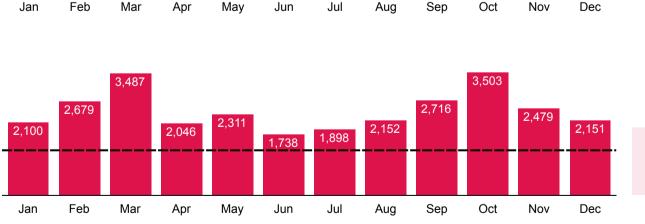

# 2023 Programming Summary 202

While the number of programs offered in March was similar to the monthly average for 2023 (117), we saw a big jump in total program attendance this month compared to the prior two months. See the next page for attendance details.

Despite offering a number of programs that was on par with the 2023 monthly average (and greater than the number of programs offered in 2022), we saw a lower volume of program attendance this month compared to the 2023 average (and approximately the same total attendance as seen in June 2022). See the next page for attendance details.

135

Mirroring the previous year, we offered the fewest number of programs during the month of December in 2023. Still, we saw greater total attendance this month than we did in both June and July. See the next page for attendance details. MAR

# 2023 Programming Summary

The names of the most well-attended programs each month and their attendance counts are provided in the chart notes below.

3,487

An Affair to Remember: Mamah Borthwick & Frank Lloyd Wright (140), Cinco de Mayo celebration (136), Folk Music Series performance (105)

In March, there were 6 programs with attendance of 100 or more and an additional 16 that exceeded 50 people. Programs with the highest attendance included STEAM Fest (600), two virtual sessions with documentary historian Greg Cooke about the film Invisible Warriors (167, 138), the 13th Annual Oscarthon (151), T-Rexplorers Dino Discovery for kids and families (110), and a Classroom Kitchen Series virtual program focused on Irish Cookery (100). Other well-attended programs included Shake, Rattle, & Read storytimes; One Earth Film Festival screenings; American Girl History Tea Party; Ramadan Read-Aloud & Craft Hour; Folk Music Series performance; Plant Swap; Barbie & Ken Club; and an author visit with Steve Dolinsky.

1,738

2,311

June saw the lowest volume of program attendance, only slightly above what was seen in 2022. Program attendance appears to dip more in the summer months of June and July, when school is out of session and patrons may be traveling or have other activities to participate in. Programs with the highest attendance this month included the 50 Years of Hip Hop Fashion Show (120) and Shake, Rattle, & Read storytimes (100, 73).

In October, we saw our highest volume of monthly program attendance in 2023 - driven by both a greater number of programs being offered this month (149, compared to the average of 117) and by multiple programs with attendance in excess of 100: ¡Viva! Oak Park Hispanic Heritage Month Festival (600), Día de Muertos/Day of the Dead celebration (220), a Classroom Kitchen Series virtual program focused on Oktoberfest (132), Everything Dope About America Comes From Chicago with Shermann "Dilla" Thomas (120), and passive children's programming in the form of scavenger hunt activities (287).