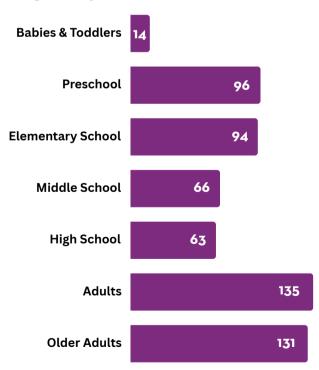

### 2023 Equity/Anti-Racism & Multicultural **Programs by Audience**

**NOTE:** Many library programs welcome participants from more than one age group. As such, a single program may be represented in multiple categories in the chart above, meaning that the numbers above will sum to a value that is greater than the total number of programs (271).