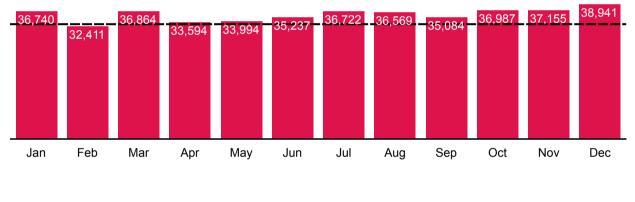

### **Materials Use** The number of materials downloaded or streamed from

Oak Park library collections 2022 Average: 33,017

**Online** 

430,298

Year-to-Date

85,609

Year-to-Date

Digital Material Use: The number of materials downloaded or streamed from Oak Park library digital collections. All data pulled from vendor reports monthly.

Online Resource Use: The number of sessions (logins) for online resources, based on vendor statistics. This includes both in-library and, where applicable, remote access. All data pulled from vendor reports monthly.