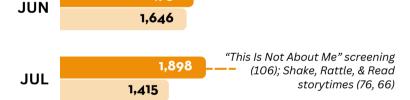

1,738

2,311

June saw the lowest volume of program attendance, only slightly above what was seen in 2022. Program attendance appears to dip more in the summer months of June and July, when school is out of session and patrons may be traveling or have other activities to participate in. Programs with the highest attendance this month included the 50 Years of Hip Hop Fashion Show (120) and Shake, Rattle, & Read storytimes (100, 73).