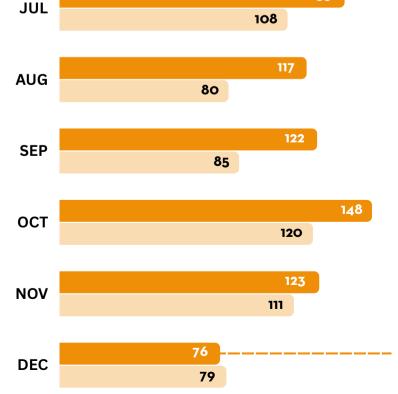

1,738

2,311

June saw the lowest volume of program attendance, only slightly above what was seen in 2022. Program attendance appears to dip more in the summer months of June and July, when school is out of session and patrons may be traveling or have other activities to participate in. Programs with the highest attendance this month included the 50 Years of Hip Hop Fashion Show (120) and Shake, Rattle, & Read storytimes (100, 73).

In October, we saw our highest volume of monthly program attendance in 2023 - driven by both a greater number of programs being offered this month (149, compared to the average of 117) and by multiple programs with attendance in excess of 100: ¡Viva! Oak Park Hispanic Heritage Month Festival (600), Día de Muertos/Day of the Dead celebration (220), a Classroom Kitchen Series virtual program focused on Oktoberfest (132), Everything Dope About America Comes From Chicago with Shermann "Dilla" Thomas (120), and passive children's programming in the form of scavenger hunt activities (287).