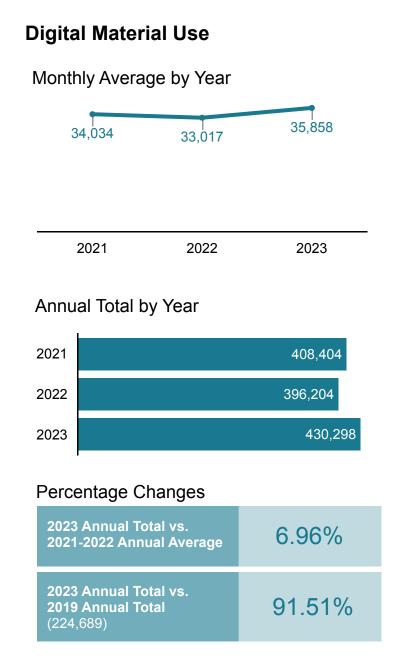

### **Materials Use** The number of materials downloaded or streamed from

Oak Park library collections 2022 Average: 33,017

**Online** 

430,298

Year-to-Date

85,609

Year-to-Date

Nov

Dec

Jun

The charts below summarize historical data for the Oak Park Public Library's twelve Core Use Statistics, which speak to patron access to and use of key library resources. For each statistic, you will see available data for 2021 through 2023, displayed in four ways: 1) a line graph showing the monthly average for that statistic each year; 2) a bar chart showing the annual total for each year; 3) a scorecard displaying the percent change comparing the 2023 annual total to the 2021-2022 average; and 4) a scorecard displaying the percent change comparing the 2023 annual total to 2019, for insight about change compared to pre-pandemic usage. In the scorecards, negative percentages indicate a decrease in 2023 and positive percentages indicate an increase.

Digital Material Use: The number of materials downloaded or streamed from Oak Park library digital collections. All data pulled from vendor reports monthly.

Online Resource Use: The number of sessions (logins) for online resources, based on vendor statistics. This includes both in-library and, where applicable, remote access. All data pulled from vendor reports monthly.