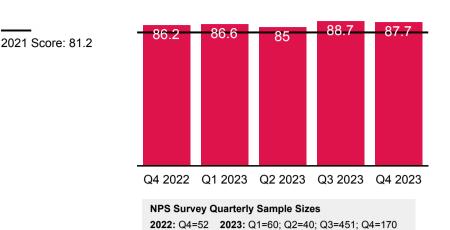

### **Net Promoter Score** A metric used to measure customer satisfaction and

loyalty as well as predict future growth. The score is derived from responses to the following question:

On a scale from 0 (not at all likely) to 10 (very likely), how likely are you to recommend the library to others?

The NPS can range from -100 to 100. For reference, a positive score is Good, above 50 is Excellent, and above 70 is considered World Class.