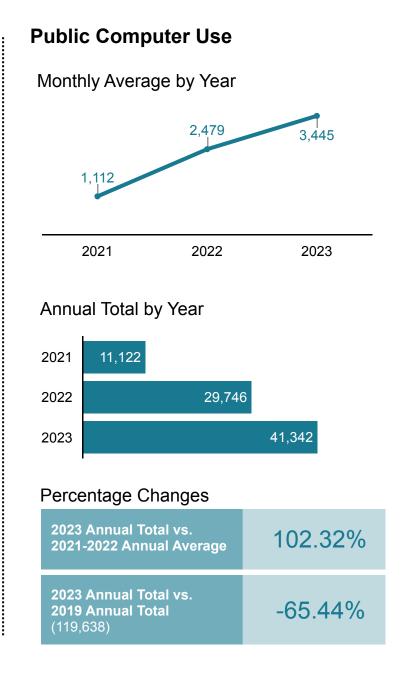

an Oak Park library location

**Public** 

# 2022 Average: 2,479

**Computer Use** The number of PC sessions at

**Program Attendance** The number of attendees at programs held inside an Oak Park library location or in a library virtual space

2022 Average: 1,281

Nov

Dec

Jun

The charts below summarize historical data for the Oak Park Public Library's twelve Core Use Statistics, which speak to patron access to and use of key library resources. For each statistic, you will see available data for 2021 through 2023, displayed in four ways: 1) a line graph showing the monthly average for that statistic each year; 2) a bar chart showing the annual total for each year; 3) a scorecard displaying the percent change comparing the 2023 annual total to the 2021-2022 average; and 4) a scorecard displaying the percent change comparing the 2023 annual total to 2019, for insight about change compared to pre-pandemic usage. In the scorecards, negative percentages indicate a decrease in 2023 and positive percentages indicate an increase.

Public Computer Use: The number of PC sessions at an Oak Park library location. All data 2021-2023 tracked using My PC. Pre- 2020 data not available monthly. In 2019, the annual count we reported via IPLAR for public computer use was, in part, an estimation, due to approximately one month of missing data and missing guest pass usage data for the year. In 2021, computers were not available for public use January-February due to the COVID-19 pandemic; thus, the monthly average and annual total for 2021 shown above reflect only March-December data.