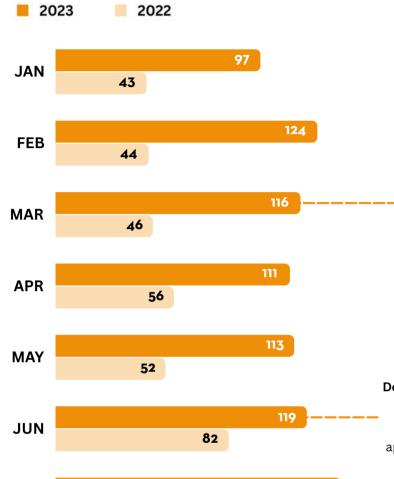

# 2023 Programming Summary 202

While the number of programs offered in March was similar to the monthly average for 2023 (117), we saw a big jump in total program attendance this month compared to the prior two months. See the next page for attendance details.

Despite offering a number of programs that was on par with the 2023 monthly average (and greater than the number of programs offered in 2022), we saw a lower volume of program attendance this month compared to the 2023 average (and approximately the same total attendance as seen in June 2022). See the next page for attendance details.

135

Mirroring the previous year, we offered the fewest number of programs during the month of December in 2023. Still, we saw greater total attendance this month than we did in both June and July. See the next page for attendance details. MAR