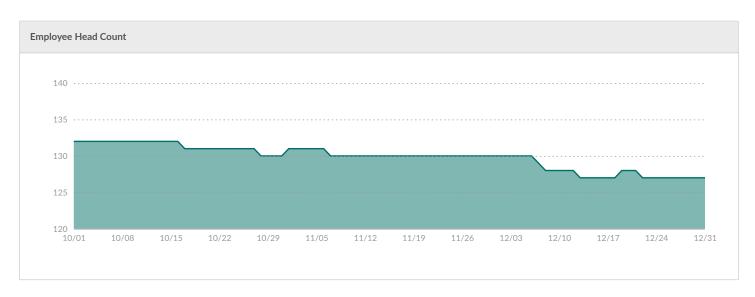

## **Building** Visits

The number of patron visits to a library building

2022 Average: 25,431

32,620

May

Jun

30,497

Apr

## **Building Visits** Monthly Average by Year 30,917 25,431 2022 2023 2021 Annual Total by Year 2021 198,365 305.176 2022 2023 371,003 Percentage Changes 2023 Annual Total vs. 47.36% 2021-2022 Annual Average 2023 Annual Total vs. -43.25% **2019 Annual Total** (653,794)