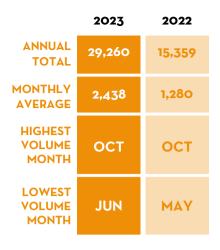

# 2023 Programming Summary 202

While the number of programs offered in March was similar to the monthly average for 2023 (117), we saw a big jump in total program attendance this month compared to the prior two months. See the next page for attendance details.

Despite offering a number of programs that was on par with the 2023 monthly average (and greater than the number of programs offered in 2022), we saw a lower volume of program attendance this month compared to the 2023 average (and approximately the same total attendance as seen in June 2022). See the next page for attendance details.

135

Mirroring the previous year, we offered the fewest number of programs during the month of December in 2023. Still, we saw greater total attendance this month than we did in both June and July. See the next page for attendance details. MAR