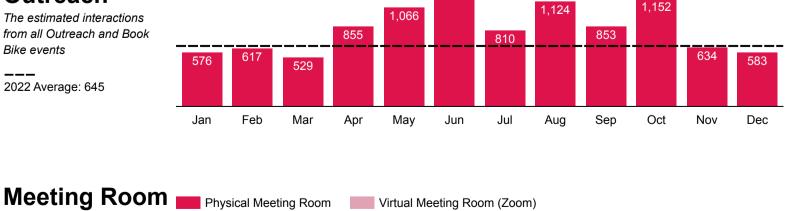

# **Outreach** The estimated interactions

**Community** 

2022 Average: 645

159

154

Jan

Feb

Mar

Apr

May

Year-to-Date 10,212

### The number of Oak Park library physical and virtual

meeting room reservations

Use

made by community members 2022 Average: 120

**Study** 

community members 2022 Average: 726

155

Year-to-Date

8,825

Year-to-Date

1,741

Jul

quarterly using Savannah, a web-based customer intelligence platform from OrangeBoy, Inc.). Includes data for all Oak Park library locations. Last updated 1/17/2024.

Aug

Sep

Oct

| Community Outreach                                                      |            |             |        |  |  |  |
|-------------------------------------------------------------------------|------------|-------------|--------|--|--|--|
| Month                                                                   | nly Avera  | age by Year |        |  |  |  |
|                                                                         | 436        | 645         | 851    |  |  |  |
|                                                                         | 2021       | 2022        | 2023   |  |  |  |
| Annu                                                                    | al Total l | by Year     |        |  |  |  |
| 2021                                                                    |            | 5,233       |        |  |  |  |
| 2022                                                                    |            |             | 7,738  |  |  |  |
| 2023                                                                    |            |             | 10,212 |  |  |  |
| Perc                                                                    | entage (   | Changes     |        |  |  |  |
| 2023 Annual Total vs.<br>2021-2022 Annual Average 57.46%                |            |             |        |  |  |  |
| <b>2023</b> Annual Total vs. <b>2019</b> Annual Total (16,053)  -36.39% |            |             |        |  |  |  |
|                                                                         |            |             |        |  |  |  |

Community Outreach: The estimated interactions from all Outreach and Book Bike events. Outreach and Book Bike data has been tracked via Google Form since the 2019 and 2017 seasons, respectively.

Meeting Room Use: The number of Oak Park library physical and virtual meeting room reservations made by community members. Pre-September 2021, data was tracked using Evanced; all data September 2021 onward tracked using Library Calendar. Data not provided above for 2021, given that physical meeting rooms were not available for public use for the majority of the year (January through mid-September) due to the COVID-19 pandemic.