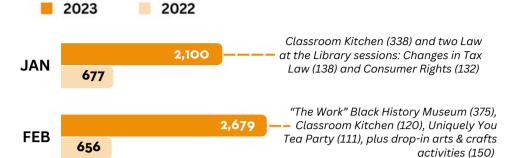

# 2023 Programming Summary

The names of the most well-attended programs each month and their attendance counts are provided in the chart notes below.

3,487

An Affair to Remember: Mamah Borthwick & Frank Lloyd Wright (140), Cinco de Mayo celebration (136), Folk Music Series performance (105)

In March, there were 6 programs with attendance of 100 or more and an additional 16 that exceeded 50 people. Programs with the highest attendance included STEAM Fest (600), two virtual sessions with documentary historian Greg Cooke about the film Invisible Warriors (167, 138), the 13th Annual Oscarthon (151), T-Rexplorers Dino Discovery for kids and families (110), and a Classroom Kitchen Series virtual program focused on Irish Cookery (100). Other well-attended programs included Shake, Rattle, & Read storytimes; One Earth Film Festival screenings; American Girl History Tea Party; Ramadan Read-Aloud & Craft Hour; Folk Music Series performance; Plant Swap; Barbie & Ken Club; and an author visit with Steve Dolinsky.