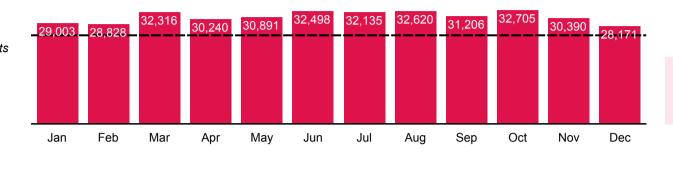

## **Building** Visits

The number of patron visits to a library building

2022 Average: 25,431

32,620

May

Jun

30,497

Apr

32.020

Feb

Mar

Jan

Year-to-Date 371,003

> Year-to-Date 405,832

## **Building Visits** Monthly Average by Year 30,917 25,431 2022 2023 2021 Annual Total by Year 2021 198,365 305.176 2022 2023 371,003 Percentage Changes 2023 Annual Total vs. 47.36% 2021-2022 Annual Average 2023 Annual Total vs. -43.25% **2019 Annual Total** (653,794)