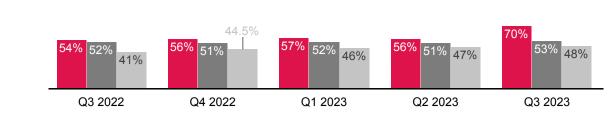

## **New Cardholder** Retention

The percentage of new cardholders who signed up 12-24 months prior to the end of a given quarter who are still active users (i.e., have used their library card within the last 12 months)