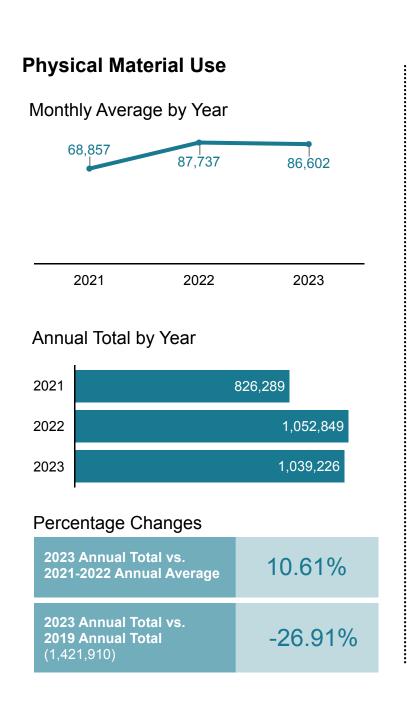

### **Physical Materials Use** The number of checkouts plus renewals made at an Oak Park

library location 2022 Average: 87,737

**Digital** 

December 2023 was estimated.

New User Accounts: The number of new account registrations, for both library cards and digital-only accounts. All data tracked using BLUEcloud Analytics.

Physical Material Use: The number of checkouts plus renewals made at an Oak Park library location. All data tracked using BLUEcloud Analytics.