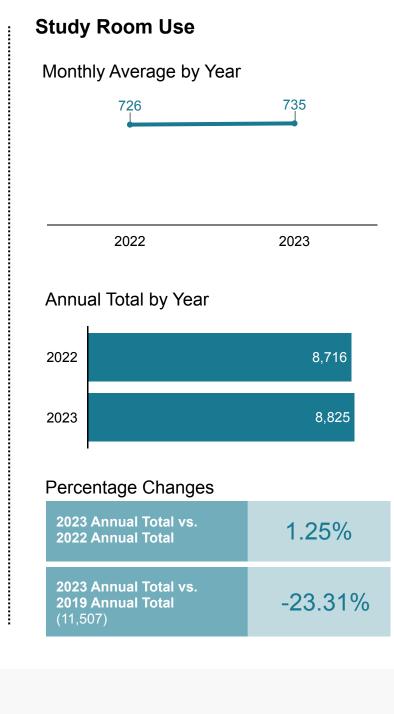

### The number of Oak Park library physical and virtual

meeting room reservations

Use

made by community members 2022 Average: 120

**Study** 

community members 2022 Average: 726

155

Year-to-Date

8,825

Year-to-Date

1,741

Jul

quarterly using Savannah, a web-based customer intelligence platform from OrangeBoy, Inc.). Includes data for all Oak Park library locations. Last updated 1/17/2024.

Aug

Sep

Oct

Study Room Use: The number of Oak Park library study room reservations made by community members. Pre-September 2021, data was tracked using Evanced; all data September 2021 onward tracked using Library Calendar. Data not provided above for 2021, given that study rooms were not available for public use for half of the year (January-June) due to the COVID-19 pandemic.