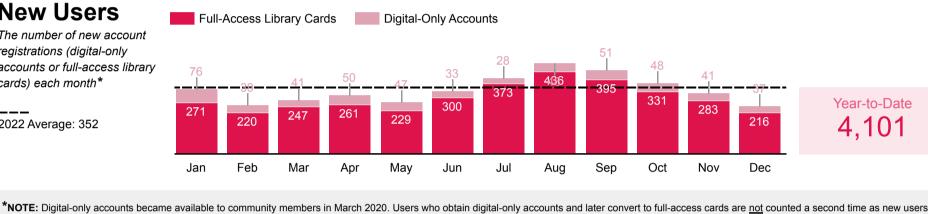

### The number of people who initiated at least one session

Website Users

on oppl.org during a given month

**New Users** 

2022 Average: 32,531

The number of new account registrations (digital-only accounts or full-access library cards) each month\* 2022 Average: 352

Nov

Dec

Year-to-Date

1,039,226

Year-to-Date

4,101

during the month they convert.

December 2023 was estimated.

New User Accounts: The number of new account registrations, for both library cards and digital-only accounts. All data tracked using BLUEcloud Analytics.

Physical Material Use: The number of checkouts plus renewals made at an Oak Park library location. All data tracked using BLUEcloud Analytics.