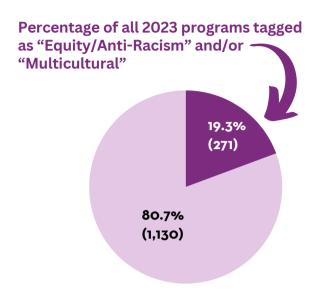

## **EQUITY/ANTI-RACISM & MULTICULTURAL PROGRAMS**

### 2023 Equity/Anti-Racism & Multicultural **Programs by Audience**

**NOTE:** Many library programs welcome participants from more than one age group. As such, a single program may be represented in multiple categories in the chart above, meaning that the numbers above will sum to a value that is greater than the total number of programs (271).