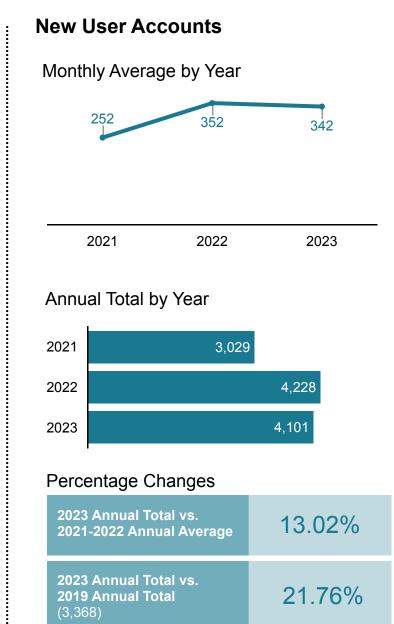

### The number of people who initiated at least one session

Website Users

on oppl.org during a given month

**New Users** 

2022 Average: 32,531

The number of new account registrations (digital-only accounts or full-access library cards) each month\* 2022 Average: 352

Nov

Dec

Year-to-Date

1,039,226

Year-to-Date

4,101

during the month they convert.

December 2023 was estimated.

New User Accounts: The number of new account registrations, for both library cards and digital-only accounts. All data tracked using BLUEcloud Analytics.

Physical Material Use: The number of checkouts plus renewals made at an Oak Park library location. All data tracked using BLUEcloud Analytics.