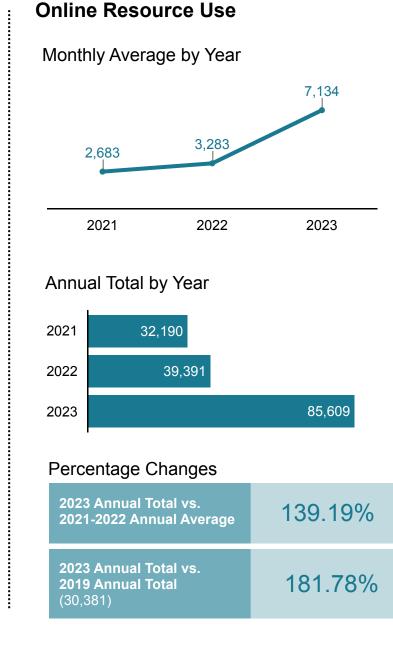

### The number of sessions (logins) for online resources,

**Resource Use** 

based on vendor statistics 2022 Average: 3,283

Jun

6,476

May

Apr

6,143

Nov

Dec

Jun

The charts below summarize historical data for the Oak Park Public Library's twelve Core Use Statistics, which speak to patron access to and use of key library resources. For each statistic, you will see available data for 2021 through 2023, displayed in four ways: 1) a line graph showing the monthly average for that statistic each year; 2) a bar chart showing the annual total for each year; 3) a scorecard displaying the percent change comparing the 2023 annual total to the 2021-2022 average; and 4) a scorecard displaying the percent change comparing the 2023 annual total to 2019, for insight about change compared to pre-pandemic usage. In the scorecards, negative percentages indicate a decrease in 2023 and positive percentages indicate an increase.

Digital Material Use: The number of materials downloaded or streamed from Oak Park library digital collections. All data pulled from vendor reports monthly.

Online Resource Use: The number of sessions (logins) for online resources, based on vendor statistics. This includes both in-library and, where applicable, remote access. All data pulled from vendor reports monthly.