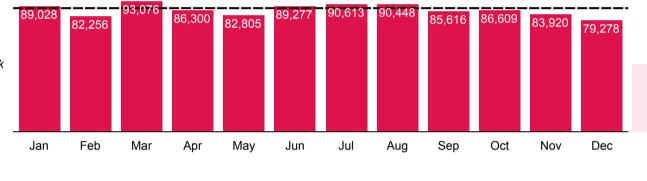

### **Physical Materials Use** The number of checkouts plus renewals made at an Oak Park

library location 2022 Average: 87,737

**Digital** 

Data Definitions, Sources, & Notes:

Building Visits: The number of patron visits to a library building. All data tracked using SenSource door counter system and associated online reporting interface.

Website Users: The number of people who initiated at least one session on oppl.org during a given time period. All data tracked using Google Analytics. Annual totals include unique users who initiated at least one session on the website during the entire 12-month period January 1-December 31; this count provides a truer estimate of unique users on the website for that time period. Thus, the annual totals above are not simply the sum of each monthly total (405,832). Monthly averages were calculated by taking the average of individual monthly website user counts (i.e., unique users who initiated at least one website session during a particular month only). Thus, the average monthly website users each year is not simply the annual total divided by 12 months. Due to data loss, the number of website users in