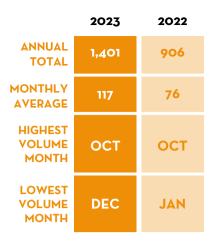

# 2023 Programming Summary 202

While the number of programs offered in March was similar to the monthly average for 2023 (117), we saw a big jump in total program attendance this month compared to the prior two months. See the next page for attendance details.

Despite offering a number of programs that was on par with the 2023 monthly average (and greater than the number of programs offered in 2022), we saw a lower volume of program attendance this month compared to the 2023 average (and approximately the same total attendance as seen in June 2022). See the next page for attendance details.

135

Mirroring the previous year, we offered the fewest number of programs during the month of December in 2023. Still, we saw greater total attendance this month than we did in both June and July. See the next page for attendance details. MAR