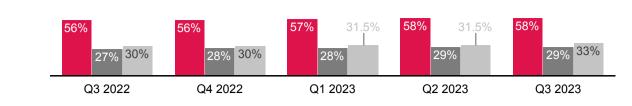

## **Market Penetration**

The percentage of active households (i.e., households containing at least one active user) in the library's service area