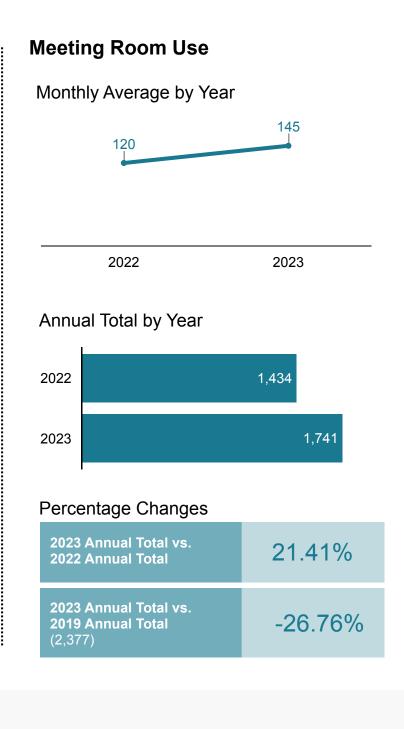

### The number of Oak Park library physical and virtual

meeting room reservations

Use

made by community members 2022 Average: 120

**Study** 

community members 2022 Average: 726

155

Year-to-Date

8,825

Year-to-Date

1,741

Jul

quarterly using Savannah, a web-based customer intelligence platform from OrangeBoy, Inc.). Includes data for all Oak Park library locations. Last updated 1/17/2024.

Aug

Sep

Oct

Community Outreach: The estimated interactions from all Outreach and Book Bike events. Outreach and Book Bike data has been tracked via Google Form since the 2019 and 2017 seasons, respectively.

Meeting Room Use: The number of Oak Park library physical and virtual meeting room reservations made by community members. Pre-September 2021, data was tracked using Evanced; all data September 2021 onward tracked using Library Calendar. Data not provided above for 2021, given that physical meeting rooms were not available for public use for the majority of the year (January through mid-September) due to the COVID-19 pandemic.