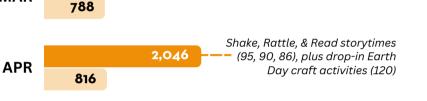

In March, there were 6 programs with attendance of 100 or more and an additional 16 that exceeded 50 people. Programs with the highest attendance included STEAM Fest (600), two virtual sessions with documentary historian Greg Cooke about the film Invisible Warriors (167, 138), the 13th Annual Oscarthon (151), T-Rexplorers Dino Discovery for kids and families (110), and a Classroom Kitchen Series virtual program focused on Irish Cookery (100). Other well-attended programs included Shake, Rattle, & Read storytimes; One Earth Film Festival screenings; American Girl History Tea Party; Ramadan Read-Aloud & Craft Hour; Folk Music Series performance; Plant Swap; Barbie & Ken Club; and an author visit with Steve Dolinsky.

1,738

2,311

June saw the lowest volume of program attendance, only slightly above what was seen in 2022. Program attendance appears to dip more in the summer months of June and July, when school is out of session and patrons may be traveling or have other activities to participate in. Programs with the highest attendance this month included the 50 Years of Hip Hop Fashion Show (120) and Shake, Rattle, & Read storytimes (100, 73).

In October, we saw our highest volume of monthly program attendance in 2023 - driven by both a greater number of programs being offered this month (149, compared to the average of 117) and by multiple programs with attendance in excess of 100: ¡Viva! Oak Park Hispanic Heritage Month Festival (600), Día de Muertos/Day of the Dead celebration (220), a Classroom Kitchen Series virtual program focused on Oktoberfest (132), Everything Dope About America Comes From Chicago with Shermann "Dilla" Thomas (120), and passive children's programming in the form of scavenger hunt activities (287).