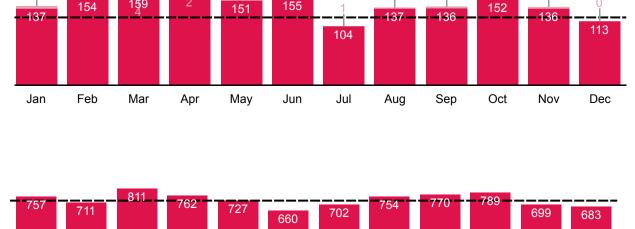

# **Outreach** The estimated interactions

**Community** 

2022 Average: 645

159

154

Jan

Feb

Mar

Apr

May

Year-to-Date 10,212

### The number of Oak Park library physical and virtual

meeting room reservations

Use

made by community members 2022 Average: 120

**Study** 

community members 2022 Average: 726

155

Year-to-Date

8,825

Year-to-Date

1,741

Jul

quarterly using Savannah, a web-based customer intelligence platform from OrangeBoy, Inc.). Includes data for all Oak Park library locations. Last updated 1/17/2024.

Aug

Sep

Oct