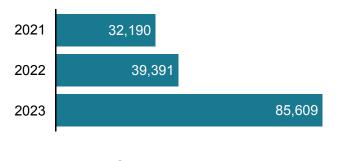

### Annual Total by Year

### Percentage Changes

| 2023 Annual Total vs.<br>2021-2022 Annual Average               | 6.96%  |  |
|-----------------------------------------------------------------|--------|--|
| <b>2023 Annual Total vs.<br/>2019 Annual Total</b><br>(224,689) | 91.51% |  |