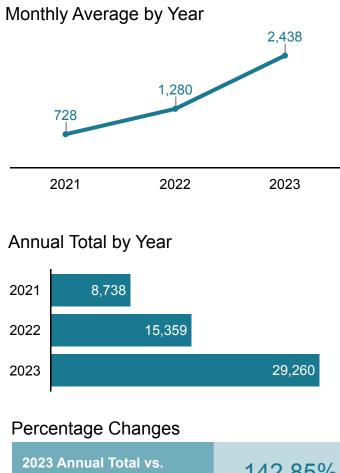

# Core<sub>13 0</sub>Use Statistics: 2021-2023

The charts below summarize historical data for the Oak Park Public Library's twelve Core Use Statistics, which speak to patron access to and use of key library resources. For each statistic, you will see available data for 2021 through 2023, displayed in four ways: **1**) a line graph showing the monthly average for that statistic each year; **2**) a bar chart showing the annual total for each year; **3**) a scorecard displaying the percent change comparing the 2023 annual total to the 2021-2022 average; and **4**) a scorecard displaying the percent change comparing the 2023 annual total to 2019, for insight about change compared to pre-pandemic usage. In the scorecards, negative percentages indicate a decrease in 2023 and positive percentages indicate an increase.

### Percentage Changes

| 2023 Annual Total vs.<br>2021-2022 Annual Average                    | 139.19% |
|----------------------------------------------------------------------|---------|
| <b>2023 Annual Total vs.</b><br><b>2019 Annual Total</b><br>(30,381) | 181.78% |

# Program Attendance

| 2023 Annual Total vs.<br>2021-2022 Annual Average      | 142.85% |
|--------------------------------------------------------|---------|
| 2023 Annual Total vs.<br>2019 Annual Total<br>(27,477) | 6.49%   |