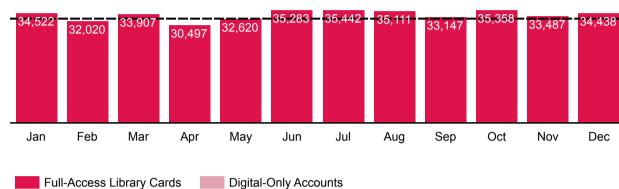

# Website Users

2022 Average: 32,531

Year-to-Date 405,832

Website Users: The number of people who initiated at least one session on oppl.org during a given time period. All data tracked using Google Analytics. Annual totals include unique users who initiated at least one session on the website during the entire 12-month period. January 1-December 31; this count provides a truer estimate of unique users on the website for that time period. Thus, the annual totals above are not simply the sum of each monthly total (405,832). Monthly averages were calculated by taking the average of individual monthly website users counts (i.e., unique users who initiated at least one website session during a particular month only). Thus, the average monthly website users each year is not simply the annual total divided by 12 months. Due to data loss, the number of website users in December 2023 was estimated.