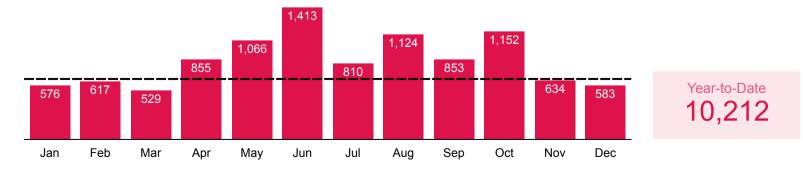

# Community **Outreach**

The estimated interactions from all Outreach and Book Bike events

2022 Average: 645

Community Outreach: The estimated interactions from all Outreach and Book Bike events. Outreach and Book Bike data has been tracked via Google Form since the 2019 and 2017 seasons, respectively.

Meeting Room Use: The number of Oak Park library physical and virtual meeting room reservations made by community members. Pre-September 2021, data was tracked using Evanced; all data September 2021 onward tracked using Library Calendar. Data not provided above for 2021, given that physical meeting rooms were not available for public use for the majority of the year (January through mid-September) due to the COVID-19 pandemic.