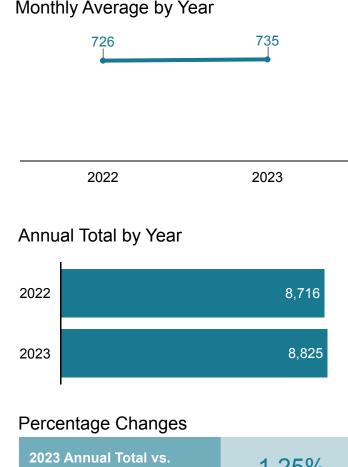

# **Study Room Use**

The number of Oak Park library study room reservations made by community members

2022 Average: 726

Aug

Sep

Dashboard updated monthly to reflect totals through the end of the previous month, except for New Cardholder Retention, Market Penetration, and Net Promoter Score (updated quarterly using Savannah, a web-based customer intelligence platform from OrangeBoy, Inc.). Includes data for all Oak Park library locations. Last updated 1/17/2024.

# **Study Room Use**

| 2023 Annual Total vs.<br>2022 Annual Total                     | 1.25%   |  |
|----------------------------------------------------------------|---------|--|
| <b>2023 Annual Total vs.<br/>2019 Annual Total</b><br>(11,507) | -23.31% |  |