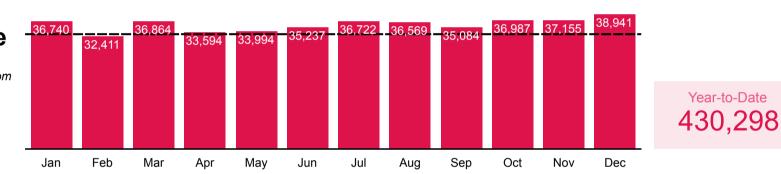

# Digital Materials Use

The number of materials downloaded or streamed from Oak Park library collections

2022 Average: 33,017

# Core<sub>13 0</sub>Use Statistics: 2021-2023

The charts below summarize historical data for the Oak Park Public Library's twelve Core Use Statistics, which speak to patron access to and use of key library resources. For each statistic, you will see available data for 2021 through 2023, displayed in four ways: **1**) a line graph showing the monthly average for that statistic each year; **2**) a bar chart showing the annual total for each year; **3**) a scorecard displaying the percent change comparing the 2023 annual total to the 2021-2022 average; and **4**) a scorecard displaying the percent change comparing the 2023 annual total to 2019, for insight about change compared to pre-pandemic usage. In the scorecards, negative percentages indicate a decrease in 2023 and positive percentages indicate an increase.