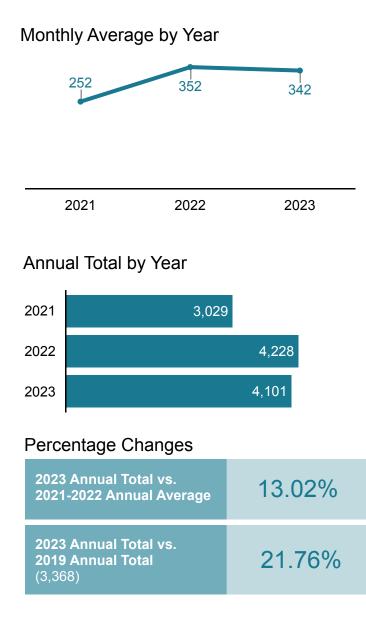

# Online **Resource Use**

The number of sessions (logins) for online resources, based on vendor statistics

2022 Average: 3,283

#### Annual Total by Year

#### Percentage Changes

| 2023 Annual Total vs.<br>2021-2022 Annual Average                 | 10.61%  |  |
|-------------------------------------------------------------------|---------|--|
| <b>2023 Annual Total vs.<br/>2019 Annual Total</b><br>(1,421,910) | -26.91% |  |