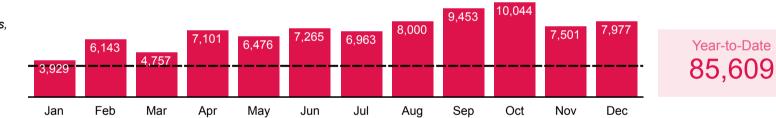

# Online **Resource Use**

The number of sessions (logins) for online resources, based on vendor statistics

2022 Average: 3,283

# Core<sub>13 0</sub>Use Statistics: 2021-2023

The charts below summarize historical data for the Oak Park Public Library's twelve Core Use Statistics, which speak to patron access to and use of key library resources. For each statistic, you will see available data for 2021 through 2023, displayed in four ways: **1**) a line graph showing the monthly average for that statistic each year; **2**) a bar chart showing the annual total for each year; **3**) a scorecard displaying the percent change comparing the 2023 annual total to the 2021-2022 average; and **4**) a scorecard displaying the percent change comparing the 2023 annual total to 2019, for insight about change compared to pre-pandemic usage. In the scorecards, negative percentages indicate a decrease in 2023 and positive percentages indicate an increase.