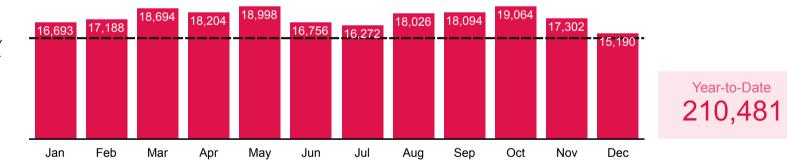

# WiFi Use

The number of unique daily WiFi clients at an Oak Park library location

2022 Average: 14,410

# Core<sub>13 0</sub>Use Statistics: 2021-2023

The charts below summarize historical data for the Oak Park Public Library's twelve Core Use Statistics, which speak to patron access to and use of key library resources. For each statistic, you will see available data for 2021 through 2023, displayed in four ways: **1**) a line graph showing the monthly average for that statistic each year; **2**) a bar chart showing the annual total for each year; **3**) a scorecard displaying the percent change comparing the 2023 annual total to the 2021-2022 average; and **4**) a scorecard displaying the percent change comparing the 2023 annual total to 2019, for insight about change compared to pre-pandemic usage. In the scorecards, negative percentages indicate a decrease in 2023 and positive percentages indicate an increase.