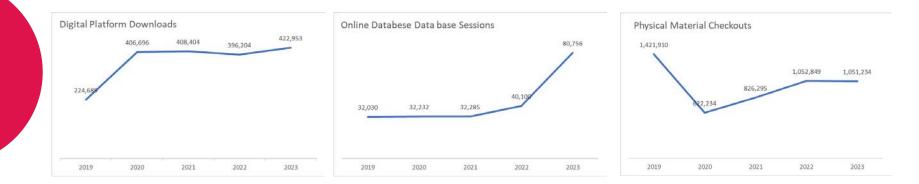

# Core<sub>13 0</sub>Use Statistics: 2021-2023

The charts below summarize historical data for the Oak Park Public Library's twelve Core Use Statistics, which speak to patron access to and use of key library resources. For each statistic, you will see available data for 2021 through 2023, displayed in four ways: **1**) a line graph showing the monthly average for that statistic each year; **2**) a bar chart showing the annual total for each year; **3**) a scorecard displaying the percent change comparing the 2023 annual total to the 2021-2022 average; and **4**) a scorecard displaying the percent change comparing the 2023 annual total to 2019, for insight about change compared to pre-pandemic usage. In the scorecards, negative percentages indicate a decrease in 2023 and positive percentages indicate an increase.

(NOTE: In this report, 2020 data has been excluded, given that access to and use of library services was particularly abnormal this year due to the COVID-19 pandemic. For historical data that includes 2020, please see the following report: <u>Core Use Statistics (2015-2020)</u>.)

# Percentage Changes

| 2023 Annual Total vs.<br>2021-2022 Annual Average               | 47.36%  |
|-----------------------------------------------------------------|---------|
| <b>2023 Annual Total vs.<br/>2019 Annual Total</b><br>(653,794) | -43.25% |

#### Percentage Changes

| 2023 Annual Total vs.<br>2021-2022 Annual Average               | 1.23%  |
|-----------------------------------------------------------------|--------|
| <b>2023 Annual Total vs.<br/>2019 Annual Total</b><br>(285,241) | 28.05% |

#### Percentage Changes

| 2023 Annual Total vs.<br>2021-2022 Annual Average                 | 10.61%  |  |
|-------------------------------------------------------------------|---------|--|
| <b>2023 Annual Total vs.<br/>2019 Annual Total</b><br>(1,421,910) | -26.91% |  |

### Percentage Changes

| 2023 Annual Total vs.<br>2021-2022 Annual Average               | 6.96%  |  |
|-----------------------------------------------------------------|--------|--|
| <b>2023 Annual Total vs.<br/>2019 Annual Total</b><br>(224,689) | 91.51% |  |