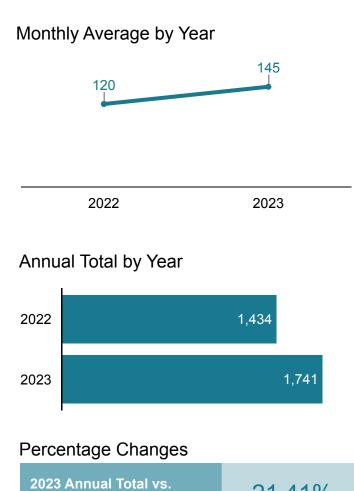

#### Physical Meeting Room Virtual Meeting Room (Zoom) 177 159 154 155 152 151 137 136 136 104

Jun

Jul

Year-to-Date 1,741

113

Dec

Oct

Nov

2022 Average: 120

# Core<sub>13 0</sub>Use Statistics: 2021-2023

The charts below summarize historical data for the Oak Park Public Library's twelve Core Use Statistics, which speak to patron access to and use of key library resources. For each statistic, you will see available data for 2021 through 2023, displayed in four ways: **1**) a line graph showing the monthly average for that statistic each year; **2**) a bar chart showing the annual total for each year; **3**) a scorecard displaying the percent change comparing the 2023 annual total to the 2021-2022 average; and **4**) a scorecard displaying the percent change comparing the 2023 annual total to 2019, for insight about change compared to pre-pandemic usage. In the scorecards, negative percentages indicate a decrease in 2023 and positive percentages indicate an increase.

21.41%

-26.76%

New User Accounts: The number of new account registrations, for both library cards and digital-only accounts. All data tracked using BLUEcloud Analytics.

Physical Material Use: The number of checkouts plus renewals made at an Oak Park library location. All data tracked using BLUEcloud Analytics.