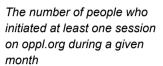

#### Data Definitions, Sources, & Notes:

Building Visits: The number of patron visits to a library building. All data tracked using SenSource door counter system and associated online reporting interface.