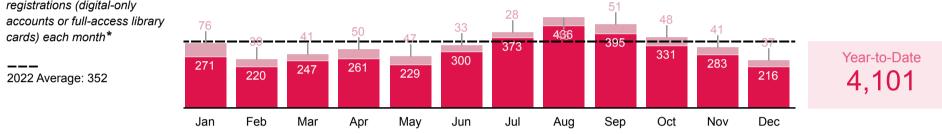

# **New Users**

The number of new account registrations (digital-only

\*NOTE: Digital-only accounts became available to community members in March 2020. Users who obtain digital-only accounts and later convert to full-access cards are not counted a second time as new users during the month they convert.

21.41%

-26.76%

New User Accounts: The number of new account registrations, for both library cards and digital-only accounts. All data tracked using BLUEcloud Analytics.

Physical Material Use: The number of checkouts plus renewals made at an Oak Park library location. All data tracked using BLUEcloud Analytics.