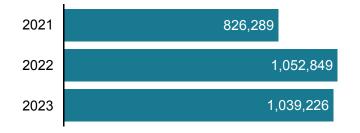

# Website Users

2022 Average: 32,531

Year-to-Date 405,832

# Percentage Changes

| 2023 Annual Total vs.<br>2021-2022 Annual Average               | 47.36%  |
|-----------------------------------------------------------------|---------|
| <b>2023 Annual Total vs.<br/>2019 Annual Total</b><br>(653,794) | -43.25% |