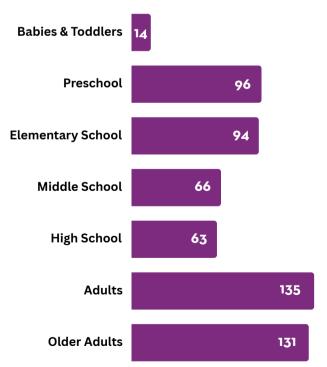

# EQUITY/ANTI-RACISM & MULTICULTURAL PROGRAMS

OAK PARK

16 of 174

#### 2023 Equity/Anti-Racism & Multicultural Programs by Audience

**NOTE:** Many library programs welcome participants from more than one age group. As such, a single program may be represented in multiple categories in the chart above, meaning that the numbers above will sum to a value that is greater than the total number of programs (271).