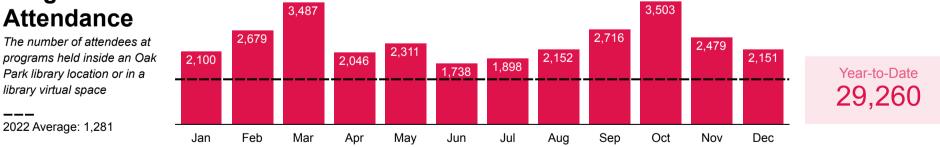

# Program Attendance

Program Attendance: The number of attendees at programs held inside an Oak Park library location. In June 2020, staff began tracking program attendance using a Google Form. Prior to June 2020, attendance was recorded in Evanced.