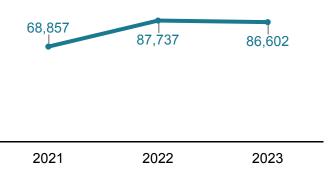

# **Physical Materials Use**

The number of checkouts plus renewals made at an Oak Park library location

2022 Average: 87,737

# **Physical Material Use**

#### Percentage Changes

| 2023 Annual Total vs.<br>2021-2022 Annual Average               | 1.23%  |
|-----------------------------------------------------------------|--------|
| <b>2023 Annual Total vs.<br/>2019 Annual Total</b><br>(285,241) | 28.05% |