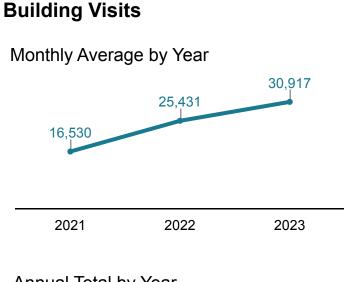

#### Data Definitions, Sources, & Notes:

Building Visits: The number of patron visits to a library building. All data tracked using SenSource door counter system and associated online reporting interface.