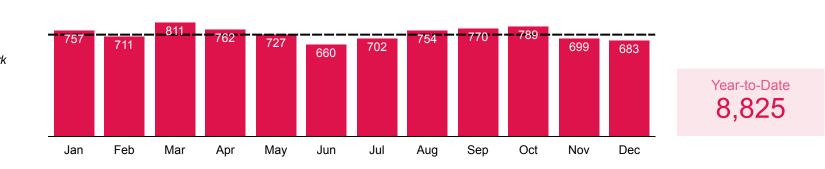

# **Study Room Use**

The number of Oak Park library study room reservations made by community members

2022 Average: 726

Aug

Sep

Dashboard updated monthly to reflect totals through the end of the previous month, except for New Cardholder Retention, Market Penetration, and Net Promoter Score (updated quarterly using Savannah, a web-based customer intelligence platform from OrangeBoy, Inc.). Includes data for all Oak Park library locations. Last updated 1/17/2024.

Study Room Use: The number of Oak Park library study room reservations made by community members. Pre-September 2021, data was tracked using Evanced; all data September 2021 onward tracked using Library Calendar. Data not provided above for 2021, given that study rooms were not available for public use for half of the year (January-June) due to the COVID-19 pandemic.