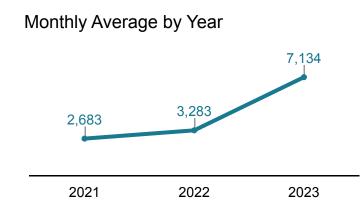

# WiFi Use

The number of unique daily WiFi clients at an Oak Park library location

2022 Average: 14,410