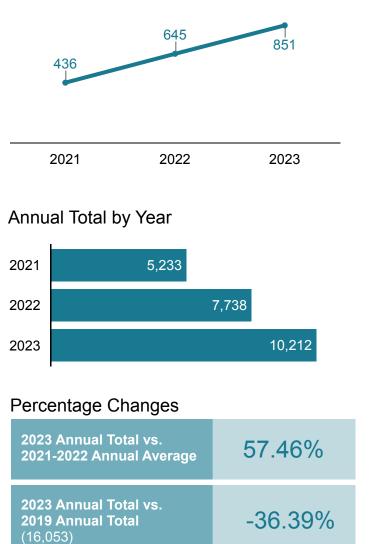

# Community **Outreach**

The estimated interactions from all Outreach and Book Bike events

2022 Average: 645

# Core<sub>13 0</sub>Use Statistics: 2021-2023

The charts below summarize historical data for the Oak Park Public Library's twelve Core Use Statistics, which speak to patron access to and use of key library resources. For each statistic, you will see available data for 2021 through 2023, displayed in four ways: **1**) a line graph showing the monthly average for that statistic each year; **2**) a bar chart showing the annual total for each year; **3**) a scorecard displaying the percent change comparing the 2023 annual total to the 2021-2022 average; and **4**) a scorecard displaying the percent change comparing the 2023 annual total to 2019, for insight about change compared to pre-pandemic usage. In the scorecards, negative percentages indicate a decrease in 2023 and positive percentages indicate an increase.

Community Outreach: The estimated interactions from all Outreach and Book Bike events. Outreach and Book Bike data has been tracked via Google Form since the 2019 and 2017 seasons, respectively.

Meeting Room Use: The number of Oak Park library physical and virtual meeting room reservations made by community members. Pre-September 2021, data was tracked using Evanced; all data September 2021 onward tracked using Library Calendar. Data not provided above for 2021, given that physical meeting rooms were not available for public use for the majority of the year (January through mid-September) due to the COVID-19 pandemic.