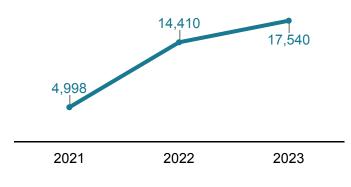

# WiFi Use

Monthly Average by Year

# Annual Total by Year

# Percentage Changes

| 2023 Annual Total vs.<br>2021-2022 Annual Average               | 80.75%  |  |
|-----------------------------------------------------------------|---------|--|
| <b>2023 Annual Total vs.<br/>2019 Annual Total</b><br>(608,569) | -65.41% |  |