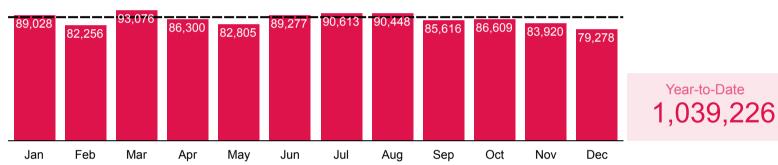

# **Physical Materials Use**

The number of checkouts plus renewals made at an Oak Park library location

2022 Average: 87,737

# Core<sub>13 0</sub>Use Statistics: 2021-2023

The charts below summarize historical data for the Oak Park Public Library's twelve Core Use Statistics, which speak to patron access to and use of key library resources. For each statistic, you will see available data for 2021 through 2023, displayed in four ways: **1**) a line graph showing the monthly average for that statistic each year; **2**) a bar chart showing the annual total for each year; **3**) a scorecard displaying the percent change comparing the 2023 annual total to the 2021-2022 average; and **4**) a scorecard displaying the percent change comparing the 2023 annual total to 2019, for insight about change compared to pre-pandemic usage. In the scorecards, negative percentages indicate a decrease in 2023 and positive percentages indicate an increase.