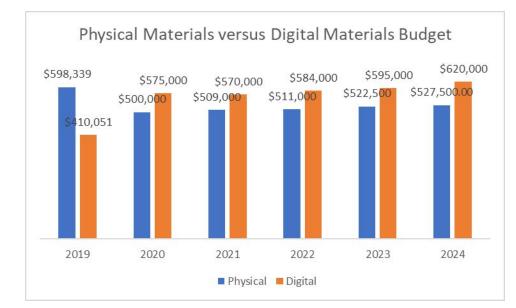

TION ON DISBURSEMENTS, DECEMBER 2023**

RESOLVED THAT DISBURSEMENTS FOR THE MONTH OF DECEMBER 2023 IN THE TOTAL AMOUNT OF \$1,015,083.89 AS DETAILED IN THE CASH DISBURSEMENTS JOURNAL AND GENERAL LEDGER, AND SUMMARIZED WITH ADJUSTMENTS FOR CREDITS IN THE STATEMENT OF INCOME AND EXPENSE FOR THAT MONTH BE RATIFIED, CONFIRMED, AND APPROVED.



# The Evolution of **Material Resource Trends in Libraries Meeting the Changing Needs of Patrons**

# Material resource trends are influenced by patron usage.



## Patrons want inclusive collections with access to multiple formats.

# A LIBRARY I FOR EVERYONE

# **Budget Challenges**

- Strong demand for both physical and digital materials.
- Cost of average physical book is \$15 while a digital book is \$52.
- Growing demand for nontraditional items.



# A LIBRARY I FOR EVERYONE

# **Budget Allocation Strategies**

- Use data to assess community usage patterns and make appropriate decisions.
- Continue consortial partnerships.
- Leverage consortia purchasing deals.
- Negotiate vendor contracts.



# A LIBRARY I FOR EVERYONE

# Impactful Digital Resources - Expanding Digital Opportunities

- Ebook Services
- Streaming Media
- Online Learning
- Job Support
- Homework Help
- Business and Finance Sources
- Research Opportunities



# A LIBRARY 🗍 FOR EVERYONE

## Leaves of Absence Policy

Library Board approved August 16, 2005. Revised July 19, 2011. Revised February 22, 2022. Revised January 24, 2023. Revised January 23, 2024.

#### Introduction

The Oak Park Public Library recognizes staff members may need to take a leave from work for va