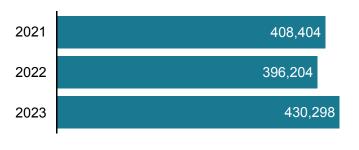

#### Annual Total by Year

# Percentage Changes

| 2023 Annual Total vs.<br>2021-2022 Annual Average               | 47.36%  |
|-----------------------------------------------------------------|---------|
| <b>2023 Annual Total vs.<br/>2019 Annual Total</b><br>(653,794) | -43.25% |