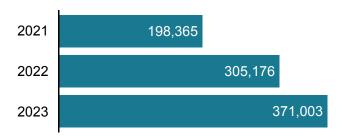

#### Annual Total by Year

# Percentage Changes

| 2023 Annual Total vs.<br>2021-2022 Annual Average               | 47.36%  |
|-----------------------------------------------------------------|---------|
| <b>2023 Annual Total vs.<br/>2019 Annual Total</b><br>(653,794) | -43.25% |