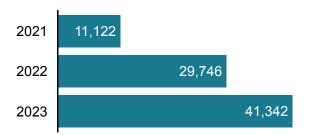

#### 4.008 3,839 3,847 3,680 3,536 3,505 3,344 3,435 3,247 3,108 2,960 2833 Year-to-Date 41,342 Jan Feb Mar Apr May Jun Jul Aug Sep Oct Nov Dec

# Core<sub>13 0</sub>Use Statistics: 2021-2023

The charts below summarize historical data for the Oak Park Public Library's twelve Core Use Statistics, which speak to patron access to and use of key library resources. For each statistic, you will see available data for 2021 through 2023, displayed in four ways: **1**) a line graph showing the monthly average for that statistic each year; **2**) a bar chart showing the annual total for each year; **3**) a scorecard displaying the percent change comparing the 2023 annual total to the 2021-2022 average; and **4**) a scorecard displaying the percent change comparing the 2023 annual total to 2019, for insight about change compared to pre-pandemic usage. In the scorecards, negative percentages indicate a decrease in 2023 and positive percentages indicate an increase.