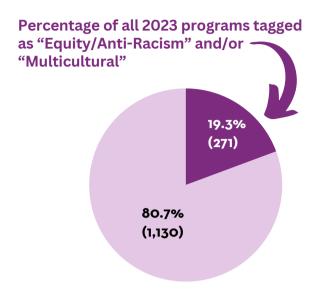

# EQUITY/ANTI-RACISM & MULTICULTURAL PROGRAMS

OAK PARK

16 of 174

#### 2023 Equity/Anti-Racism & Multicultural Programs by Audience

**NOTE:** Many library programs welcome participants from more than one age group. As such, a single program may be represented in multiple categories in the chart above, meaning that the numbers above will sum to a value that is greater than the total number of programs (271).