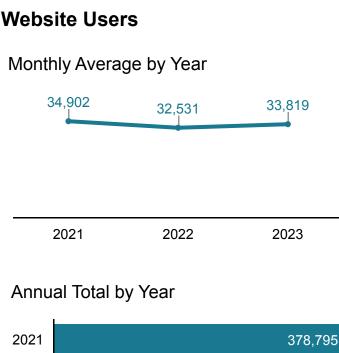

# Website Users

2022 Average: 32,531

Year-to-Date 405,832

Website Users: The number of people who initiated at least one session on oppl.org during a given time period. All data tracked using Google Analytics. Annual totals include unique users who initiated at least one session on the website during the entire 12-month period. January 1-December 31; this count provides a truer estimate of unique users on the website for that time period. Thus, the annual totals above are not simply the sum of each monthly total (405,832). Monthly averages were calculated by taking the average of individual monthly website users counts (i.e., unique users who initiated at least one website session during a particular month only). Thus, the average monthly website users each year is not simply the annual total divided by 12 months. Due to data loss, the number of website users in December 2023 was estimated.