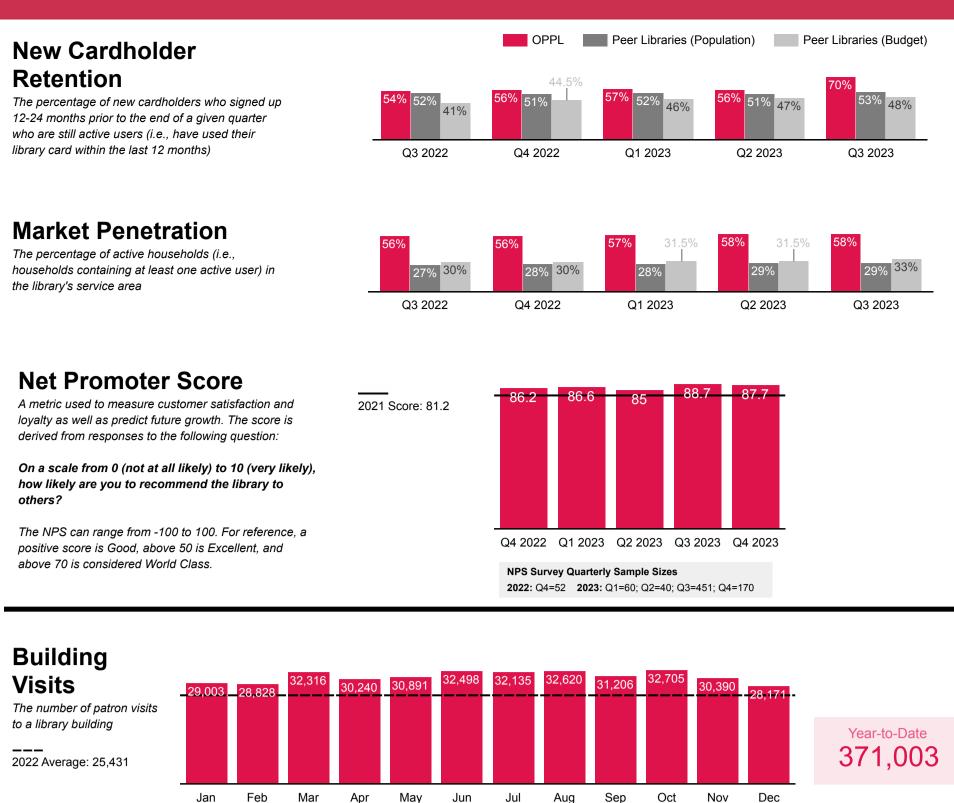

# **Study Room Use**

The number of Oak Park library study room reservations made by community members

2022 Average: 726

Aug

Sep

Dashboard updated monthly to reflect totals through the end of the previous month, except for New Cardholder Retention, Market Penetration, and Net Promoter Score (updated quarterly using Savannah, a web-based customer intelligence platform from OrangeBoy, Inc.). Includes data for all Oak Park library locations. Last updated 1/17/2024.