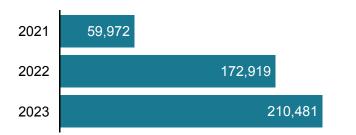

# Annual Total by Year

### Percentage Changes

| 2023 Annual Total vs.<br>2021-2022 Annual Average                    | 139.19% |
|----------------------------------------------------------------------|---------|
| <b>2023 Annual Total vs.</b><br><b>2019 Annual Total</b><br>(30,381) | 181.78% |