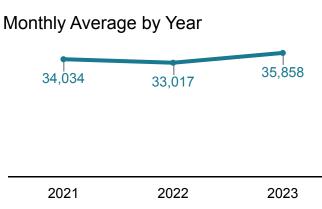

# Digital Materials Use

The number of materials downloaded or streamed from Oak Park library collections

2022 Average: 33,017