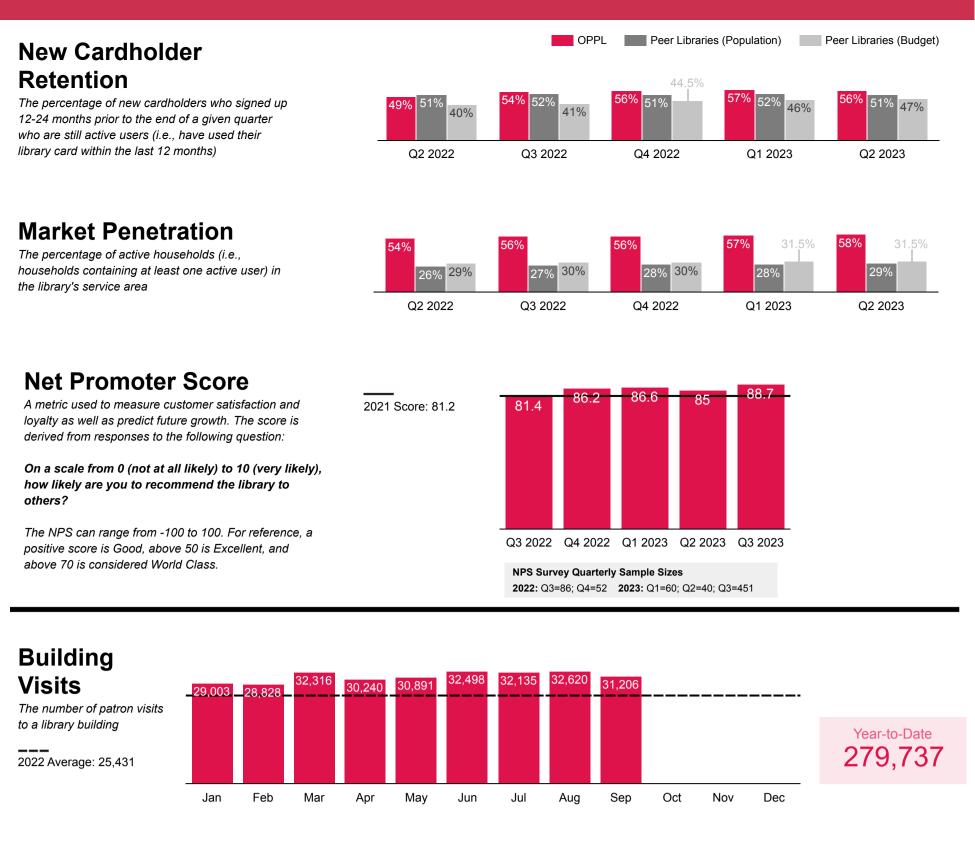

#### Library use statistics

As always, detailed quantitative data about the library's core use metrics, which speak to patron access to and use of key resources, can be viewed in the following Looker Studio: <u>OPPL Core Use Statistics</u>. This dashboard reflects data for 2023, showing monthly numbers for 12 core statistics, with a dashed,

#### 13 of 64

black line denoting the monthly average in 2022, for reference. The dashboard also includes data for two market engagement metrics with peer comparisons, and our quarterly Net Promoter Score (NPS).

Data is updated on a monthly basis for the 12 core statistics to reflect numbers through the end of the previous month — in this month's report, this includes data through the end of September 2023. New Cardholder Retention, Market Penetration, and NPS are updated on a quarterly basis. While NPS data is updated through Q3 2023 in the current report, Q3 data for New Cardholder Retention and Market Penetration is not yet available in Savannah, as of the writing of this report. These market engagement statistics will be updated and viewable in the live dashboard linked above as soon as they are available.