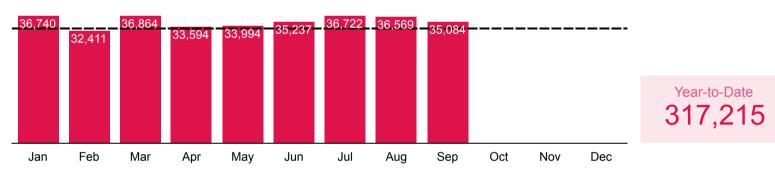

# Digital **Materials Use**

The number of materials downloaded or streamed from Oak Park library collections

2022 Average: 33,017

The number of sessions (logins) for online resources, based on vendor statistics