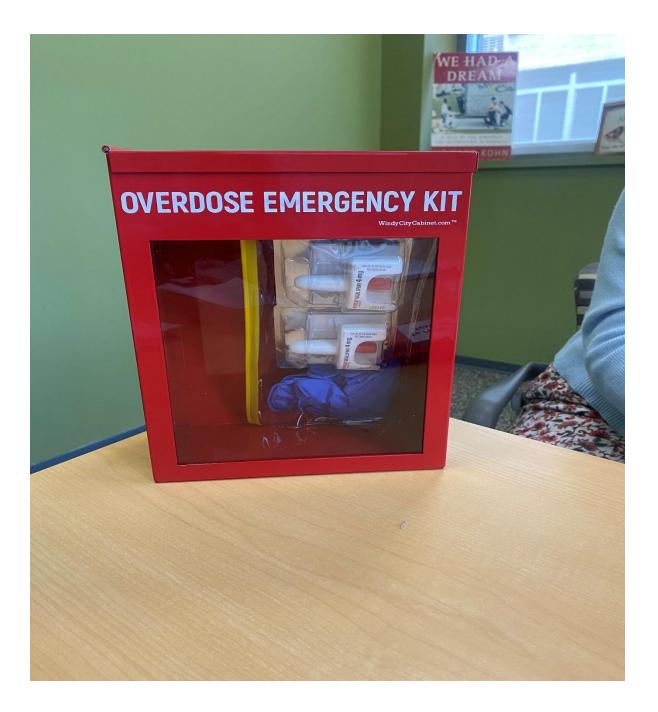

#### Partnership with the Oak Park Public Health Department:

In May of 2023, Oak Park Public Library partnered with the Oak Park Public Health Department to help launch an initiative called the Opioid Overdose Prevention Project. The initiative is aimed at preventing deaths caused by opioid overdoses. Emergency opioid overdose boxes have been installed at seven easily accessible, public facing locations throughout Oak Park. Each box contains several pouches with doses of naloxone nasal spray and instructions on how to administer the potentially life-saving medication, which is designed to block the effects of an opioid overdose.

Most boxes are accessible 24 hours a day, and anyone who wishes to take one or more of the free pouches may do so anonymously regardless of the immediate need. Boxes are installed at the following locations:

- Corner of South Boulevard and Harlem Avenue
- Corner of North Avenue and Ridgeland Avenue
- Corner of Randolph Street and Marion Street
- Corner of Washington Boulevard and Austin Boulevard
- Near the alley between parking lot 33 and 900 S. block of Humphrey Ave.
- Maple Park, 1105 S. Maple Ave. on the exterior wall of the restroom
- Oak Park Public Library Main Branch, 834 Lake St. (located in vestibule)

The Oak Park community has responded positively to this initiative. In the first three months of the project, 804 doses of Narcan were distributed along with fentanyl test strips, instructions for using both, and information on recovery and harm reduction services.

#### Naloxone Box picture below: