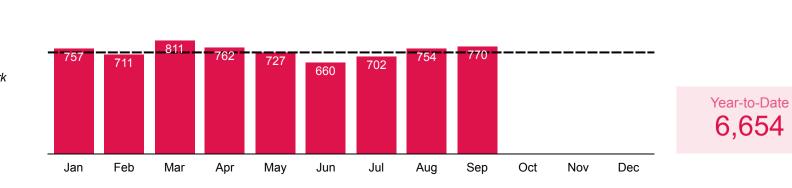

# Meeting Room Use

The number of Oak Park library physical and virtual meeting room reservations made by community members

Feb

Mar

Apr

May

Jan

#### Physical Meeting Room Virtual Meeting Room (Zoom) 177 159 155 154 151 137 137 136 104

Jun

Year-to-Date 1,334

2022 Average: 120