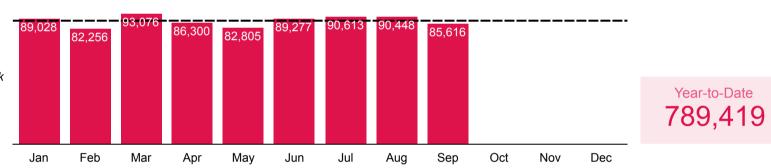

# Physical **Materials Use**

The number of checkouts plus renewals made at an Oak Park library location

2022 Average: 87,737

51