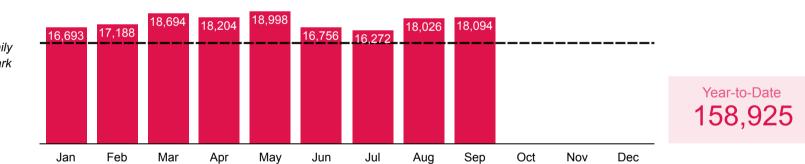

# WiFi Use

The number of unique daily WiFi clients at an Oak Park library location

2022 Average: 14,410