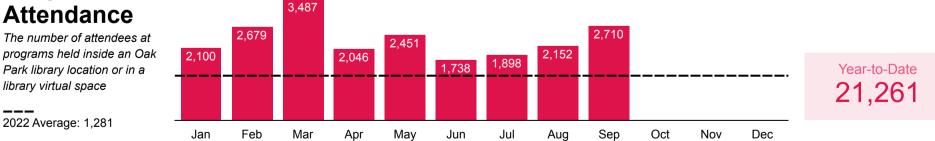

### Program Attendance

#### Library use statistics

As always, detailed quantitative data about the library's core use metrics, which speak to patron access to and use of key resources, can be viewed in the following Looker Studio: <u>OPPL Core Use Statistics</u>. This dashboard reflects data for 2023, showing monthly numbers for 12 core statistics, with a dashed,

#### 13 of 64

black line denoting the monthly average in 2022, for reference. The dashboard also includes data for two market engagement metrics with peer comparisons, and our quarterly Net Promoter Score (NPS).

Data is updated on a monthly basis for the 12 core statistics to reflect numbers through the end of the previous month — in this month's report, this includes data through the end of September 2023. New Cardholder Retention, Market Penetration, and NPS are updated on a quarterly basis. While NPS data is updated through Q3 2023 in the current report, Q3 data for New Cardholder Retention and Market Penetration is not yet available in Savannah, as of the writing of this report. These market engagement statistics will be updated and viewable in the live dashboard linked above as soon as they are available.