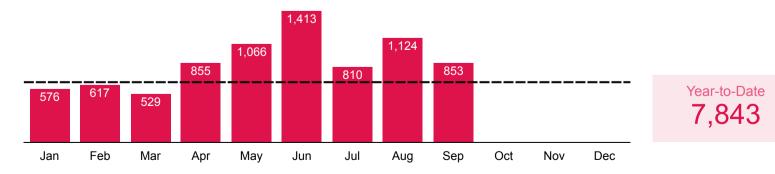

# Community **Outreach**

The estimated interactions from all Outreach and Book Bike events

2022 Average: 645