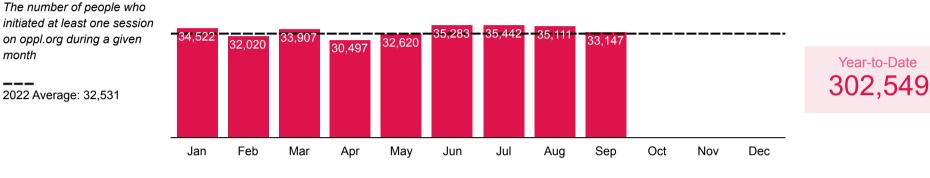

# **Website Users**

# **New Users**

The number of new account registrations (digital-only

Digital-Only Accounts Full-Access Library Cards

\*NOTE: Digital-only accounts became available to community members in March 2020. Users who obtain digital-only accounts and later convert to full-access cards are not counted a second time as new users during the month they convert.