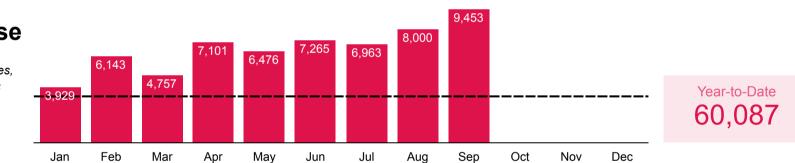

# Community **Outreach**

The estimated interactions from all Outreach and Book Bike events

2022 Average: 645