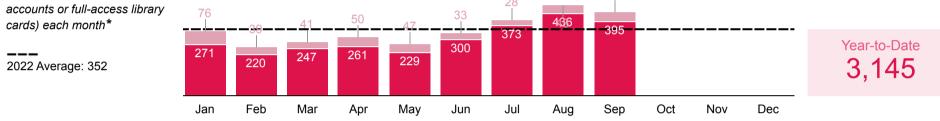

# **New Users**

The number of new account registrations (digital-only

Digital-Only Accounts Full-Access Library Cards

\*NOTE: Digital-only accounts became available to community members in March 2020. Users who obtain digital-only accounts and later convert to full-access cards are not counted a second time as new users during the month they convert.