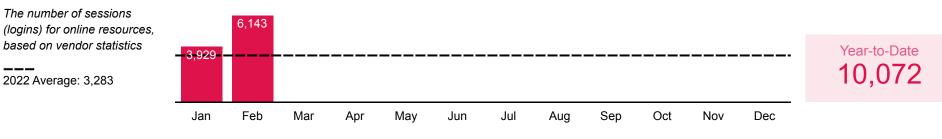

longside Eisenhower Public Library District and Elmwood Park Public Library.

# Come Use Statistics

Feb

Jan

Mar

Apr

May

## OAK PAR PUBLIC LIBRARY



## Website Users



Jul

Aug

Sep

Jun

Nov

Oct

Dec

The number of new account registrations (digital-only





\*NOTE: Digital-only accounts became available to community members in March 2020. Users who obtain digital-only accounts and later convert to full-access cards are not counted a second time as new users during the month they convert.

## **Physical Materials Use**

The number of checkouts plus renewals made at an Oak Park library location

2022 Average: 87,737



## Digital **Materials Use**

The number of materials downloaded or streamed from Oak Park library collections

2022 Average: 33,017



## Online **Resource Use**



## WiFi Use

The number of unique daily WiFi clients at an Oak Park library location

2022 Average: 14,410



#### **Public Computer Use** 3,108 2.960 The number of PC sessions at an Oak Park library location Year-to-Date 6,068 2022 Average: 2,479 Jan Feb Oct Mar Apr May Jun Jul Aug Sep Nov Dec

## Program Attendance



## Community Outreach

The estimated interactions from all Outreach and Book Bike events

2022 Average: 645



## Meeting Room Use

The number Oak Park library physical and virtual meeting room reservations made by community members

2022 Average: 120



## Study Room Use

The number of Oak Park library study room reservations made by community members.

2022 Average: 726



Dashboard updated monthly to reflect totals through the end of the previous month, except for New