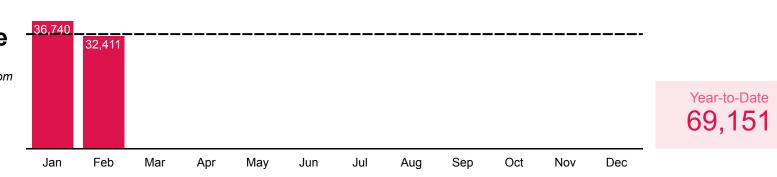

## Digital **Materials Use**

The number of materials downloaded or streamed from Oak Park library collections

2022 Average: 33,017