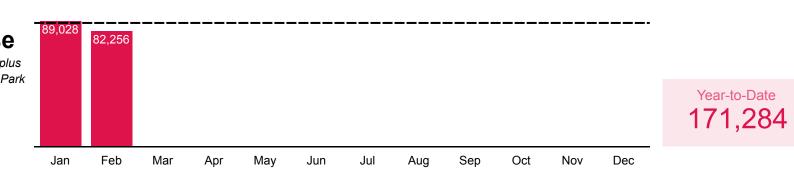

## **Physical Materials Use**

The number of checkouts plus renewals made at an Oak Park library location

2022 Average: 87,737