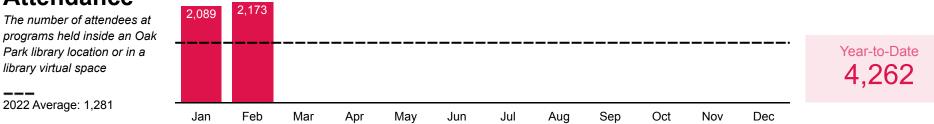

munity members in March 2020. Users who obtain digital-only accounts and later convert to full-access cards are not counted a second time as new users during the month they convert.

## **Physical Materials Use**

The number of checkouts plus renewals made at an Oak Park library location

2022 Average: 87,737



## Digital **Materials Use**

The number of materials downloaded or streamed from Oak Park library collections

2022 Average: 33,017



## Online **Resource Use**



## WiFi Use

The number of unique daily WiFi clients at an Oak Park library location

2022 Average: 14,410



#### **Public Computer Use** 3,108 2.960 The number of PC sessions at an Oak Park library location Year-to-Date 6,068 2022 Average: 2,479 Jan Feb Oct Mar Apr May Jun Jul Aug Sep Nov Dec

## Program Attendance



## Community Outreach

The estimated interactions from all Outreach and Book Bike events

2022 Average: 645



## Meeting Room Use

The number Oak Park library physical and virtual meeting room reservations made by community members

2022 Average: 120



## Study Room Use

The number of Oak Park library study room reservations made by community members.

2022 Average: 726



Dashboard updated monthly to reflect totals through the end of the previous month, except for New Cardholder Retention, Market Penetration, and Net Promoter Score (updated quarterly using Savannah, a web-based customer intelligence platform from OrangeBoy, Inc.). Includes data for all Oak Park library locations. Last updated 3/21/2023.

## 03/13/2023 Additions & Terminations

Dates 2023-02-01 - 2023-02-28



#### Add