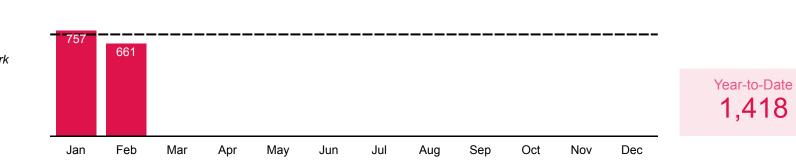

#### **Public Computer Use** 3,108 2.960 The number of PC sessions at an Oak Park library location Year-to-Date 6,068 2022 Average: 2,479 Jan Feb Oct Mar Apr May Jun Jul Aug Sep Nov Dec