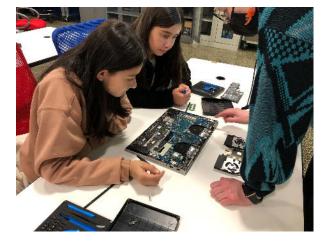

## TechGirlz grant

Throughout late 2022 and early 2023, the library's Digital Learning Team has been thrilled to utilize \$12,000 in grant funding from Creating IT Futures to purchase 3D printers, Edison Robots, podcast microphones, tripods, headphones, electronic toolkits, cameras, 3D pens, and more to run several <u>TechGirlz</u> workshops for girls in grades 5-8. As of the end of February, the team has offered more than 20 TechGirlz workshops on a variety of topics (see list below), with a total attendance of 145 across all programs:

- 3D Printing: Slicing & Dicing Using CAD
- Programming Edison Robots Using Python
- Podcasting
- Storytelling & Video Production
- What's Inside a Computer?
- How to Stay Safe Online

Offered in the library's <u>Creative Studio</u>, these engaging, hands-on workshops were made possible through the hard work and collaboration of multiple staff across library

services areas, including Library Specialist Megha Bamola, Library Assistant Victor Collaso, Supervising Librarian of Creative Technology John Gargiulo, Library Assistant Margaret Heppner, Creative Technology Librarian Amy Hofmockel, Library Specialist Claire Ong, Programming Librarian Jabez Patterson,