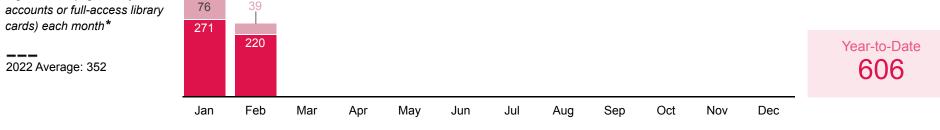

The number of new account registrations (digital-only

\*NOTE: Digital-only accounts became available to community members in March 2020. Users who obtain digital-only accounts and later convert to full-access cards are not counted a second time as new users during the month they convert.