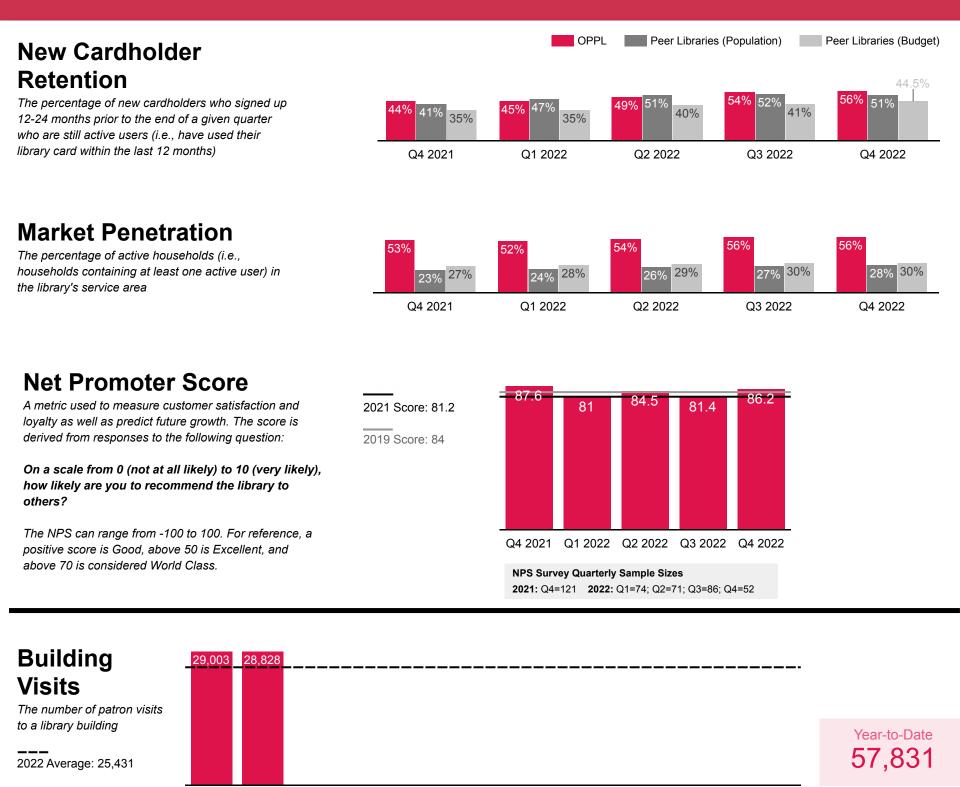

#### Library use statistics

As always, detailed quantitative data about the library's core use metrics, which speak to patron access to and use of key resources, can be viewed in the following Google Data Studio: <u>OPPL Core Use Statistics</u>. This Data Studio now reflects data for 2023, showing monthly numbers for 12 core statistics, with a dashed, black line denoting the monthly average in 2022, for reference. The dashboard also includes data for two market engagement metrics with peer comparisons, and our quarterly Net Promoter Score (NPS) with previous year comparisons.

Data is updated on a monthly basis for the 12 core statistics to reflect numbers through the end of the previous month — in this month's report, this includes data through the end of February 2023. New Cardholder Retention, Market Penetration, and NPS are updated on a quarterly basis — in this month's report, this includes data through Q4 2022. For NPS data, reference lines currently denote comparisons to 2021 and 2019 scores (solid black line and solid gray line, respectively).

Please note that the January 2023 value for the WiFi Use core statistic has changed compared to what was shared in the February 2023 Board of Library Trustees meeting materials — it was previously reported as 3,954, and has been updated to the correct value of 16,693. This was due to a data entry error in which Maze Branch WiFi Use was accidentally entered for Main Library usage.