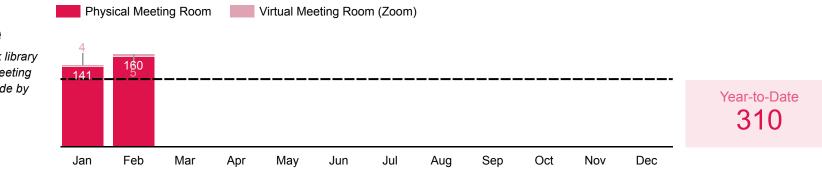

## Meeting Room Use

The number Oak Park library physical and virtual meeting room reservations made by community members

2022 Average: 120