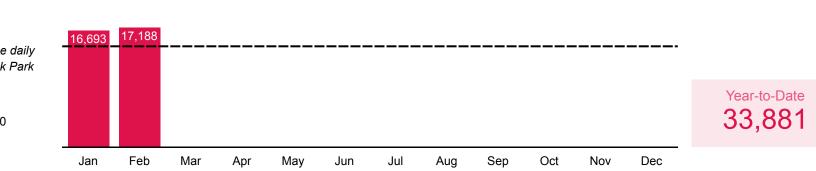

## WiFi Use

The number of unique daily WiFi clients at an Oak Park library location

2022 Average: 14,410

Please note that the January 2023 value for the WiFi Use core statistic has changed compared to what was shared in the February 2023 Board of Library Trustees meeting materials — it was previously reported as 3,954, and has been updated to the correct value of 16,693. This was due to a data entry error in which Maze Branch WiFi Use was accidentally entered for Main Library usage.