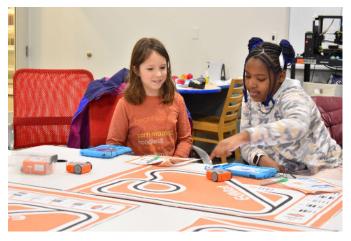

## TechGirlz grant

Throughout late 2022 and early 2023, the library's Digital Learning Team has been thrilled to utilize \$12,000 in grant funding from Creating IT Futures to purchase 3D printers, Edison Robots, podcast microphones, tripods, headphones, electronic toolkits, cameras, 3D pens, and more to run several <u>TechGirlz</u> workshops for girls in grades 5-8. As of the end of February, the team has offered more than 20 TechGirlz workshops on a variety of topics (see list below), with a total attendance of 145 across all programs:

- 3D Printing: Slicing & Dicing Using CAD
- Programming Edison Robots Using Python
- Podcasting
- Storytelling & Video Production
- What's Inside a Computer?
- How to Stay Safe Online

Offered in the library's <u>Creative Studio</u>, these engaging, hands-on workshops were made possible through the hard work and collaboration of multiple staff across library

services areas, including Library Specialist Megha Bamola, Library Assistant Victor Collaso, Supervising Librarian of Creative Technology John Gargiulo, Library Assistant Margaret Heppner, Creative Technology Librarian Amy Hofmockel, Library Specialist Claire Ong, Programming Librarian Jabez Patterson,