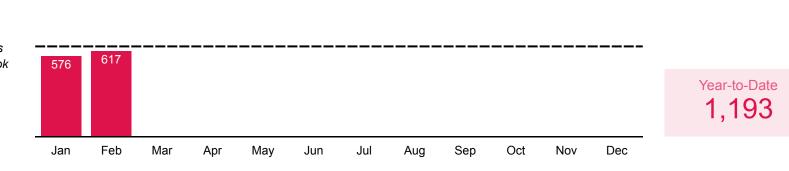

## Community Outreach

The estimated interactions from all Outreach and Book Bike events

2022 Average: 645