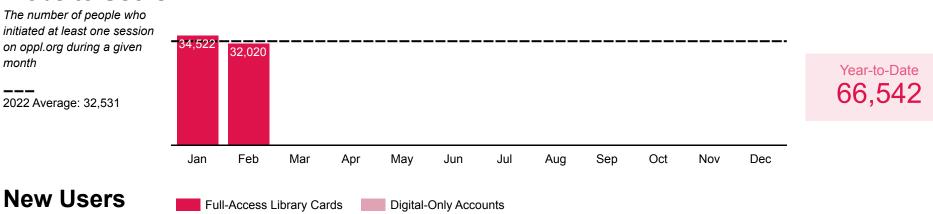

#### Library use statistics

As always, detailed quantitative data about the library's core use metrics, which speak to patron access to and use of key resources, can be viewed in the following Google Data Studio: <u>OPPL Core Use Statistics</u>. This Data Studio now reflects data for 2023, showing monthly numbers for 12 core statistics, with a dashed, black line denoting the monthly average in 2022, for reference. The dashboard also includes data for two market engagement metrics with peer comparisons, and our quarterly Net Promoter Score (NPS) with previous year comparisons.

Data is updated on a monthly basis for the 12 core statistics to reflect numbers through the end of the previous month — in this month's report, this includes data through the end of February 2023. New Cardholder Retention, Market Penetration, and NPS are updated on a quarterly basis — in this month's report, this includes data through Q4 2022. For NPS data, reference lines currently denote comparisons to 2021 and 2019 scores (solid black line and solid gray line, respectively).

The number of new account registrations (digital-only

\*NOTE: Digital-only accounts became available to community members in March 2020. Users who obtain digital-only accounts and later convert to full-access cards are not counted a second time as new users during the month they convert.