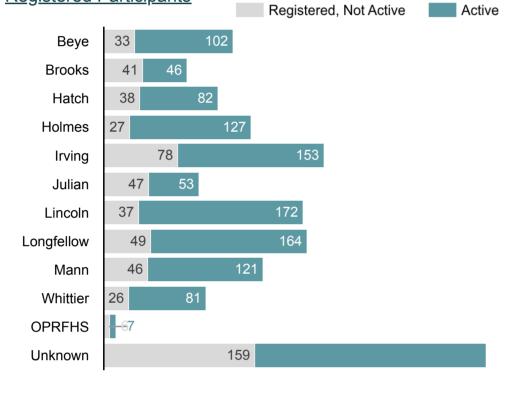

Oak Park's elementary and middle schools and at OPRF High School. Excluding the "Unknown" category, we saw largest raw number of sign-ups at Irving Elementary and the highest percentage of active readers at Holmes Elementary. Percentage of Active Participants Registered Participants