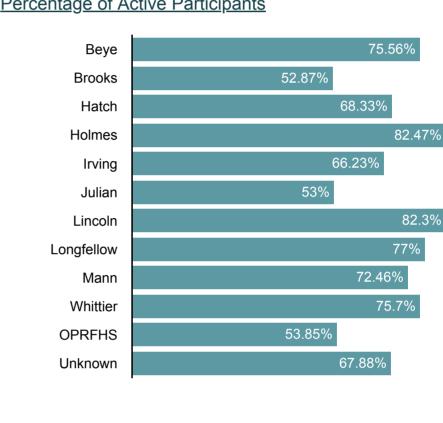

Oak Park's elementary and middle schools and at OPRF High School. Excluding the "Unknown" category, we saw largest raw number of sign-ups at Irving Elementary and the highest percentage of active readers at Holmes Elementary. Percentage of Active Participants Registered Participants