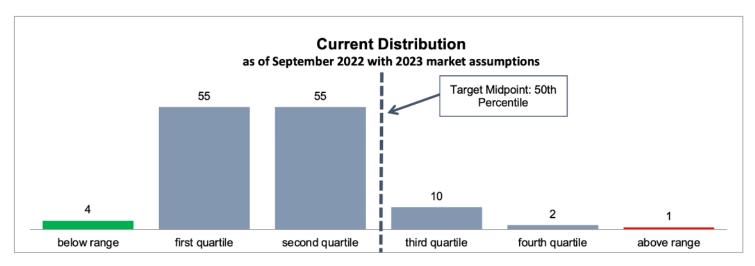

Type**

(+) Deposits by Transaction Type:

Cash Receipts: \$ 13,990.29 Transfers In/Out \$ 1,100,000.00

**Total Deposits:** \$ 1,113,990.29

(-) Payments by Transaction Type:

Transfer out \$ Benefits: \$ (103,498.96)
Bank Fees: \$ (155.10)
Payroll: \$ (454,838.77)

**Total Payments:** \$ (558,492.83) Accounts Payable (284,820.89)

Total Summary of Disbursements: \$ (843,313.72)

Total Change In Register Balance: \$ 270,676.57

OPPL 09/27/2022

### **RESOLUTION ON DISBURSEMENTS, AUGUST 2022**

RESOLVED THAT DISBURSEMENTS FOR THE MONTH OF AUGUST 2022 IN THE TOTAL AMOUNT OF \$843,313.72 AS DETAILED IN THE CASH DISBURSEMENTS JOURNAL AND GENERAL LEDGER, AND SUMMARIZED WITH ADJUSTMENTS FOR CREDITS IN THE STATEMENT OF INCOME AND EXPENSE FOR THAT MONTH BE RATIFIED, CONFIRMED, AND APPROVED.







### **Current Distribution by Pay Grade as of September 2022**

| Pay Grade | below range | first quartile | second quartile | third quartile | fourth quartile | above range | Total |
|-----------|-------------|----------------|-----------------|----------------|-----------------|-------------|-------|
| 1         | 0           | 0              | 13              | 1              | 1               | 0           | 15    |
| 2         | 0           | 19             | 13              | 2              | 0               | 1           | 35    |
| 3         | 4           | 9              | 6               | 2              | 0               | 0           | 21    |
| 4         | 0           | 17             | 15              | 1              | 0               | 0           | 33    |
| 5         |