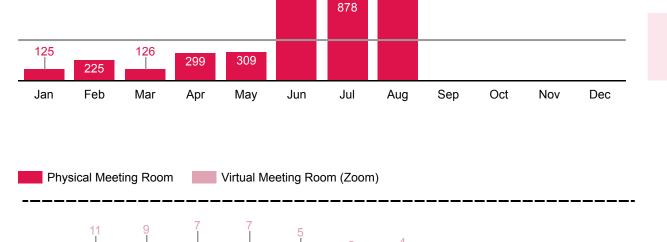

## The number of attendees at programs held inside an Oak Park library location or in a

library virtual space 2021 Average: 728 2019 Average: 2,290

**Community** 

2021 Average: 436 2019 Average: 1,338

Meeting

**Room Use** The number Oak Park library

86

Jul

Year-to-Date

850

Year-to-Date 4,177

## physical and virtual meeting community members

room reservations made by 2019 Average: 198

May

Jun

Year-to-Date 5,643