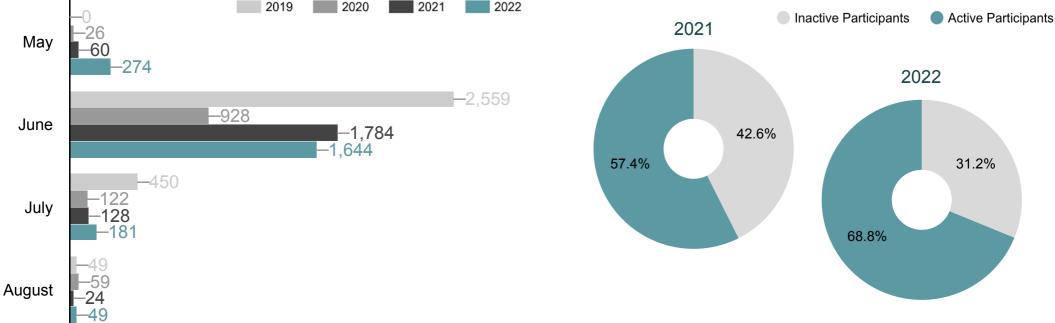

### Oceans of Possibilities: Summer Reading Program 2022

On August 31, this year's Summer Reading Program (SRP) came to a close, after three months of participation from hundreds of community members. We were pleased to see an uptick in registrations again this year, as well as an even bigger increase in active participation beyond initial sign-up (69% this year compared to 58% in 2021). While some pandemic restrictions were still in place as we anxiously awaited vaccines for our youngest patrons, Children's Services staff organized a variety of programs in the library, facilitated storytimes at parks throughout Oak Park, and visited summer schools and camps to share books and beads for SRP.

## 2022 Summer Reading Program At-a-Glance

Of all registered participants, 69% were active in the program. The stacked bar charts in the left column below show all registered participants by age and grade range with each bar broken down to show how many were active in the program vs. those who registered but did not log activity. The bar charts in the right column below show the percentage of active participants by age and grade range. Mirroring last year, participants ages 6-9 and in K-2nd grade had both the largest raw number of registered readers and the highest percentage of active readers.

| Month *           | Count     | Month ▼       | Count     | Month ▼       | Count       | Month ▼         | Count      | Month       | Count     | Month         | С |
|-------------------|-----------|---------------|-----------|---------------|-------------|-----------------|------------|-------------|-----------|---------------|---|
| May               | 274       | June          | 1,285     | June          | 646,067     | June            | 4,762      | June        | 10,830    | June          |   |
| June              | 1,644     | July          | 926       | July          | 450,137     | July            | 2,401      | July        | 6,623     | July          |   |
| July              | 181       | August        | 585       | August        | 265,991     | August          | 1,430      | August      | 4,261     | August        |   |
| August            | 49        |               |           |               |             |                 |            |             |           |               |   |
|                   |           |               |           |               |             |                 |            |             |           |               |   |
| Participant 4 6 1 | s had the | option to log | both minu | utes read and | completed a | activities once | again this | year. Among | those who | logged readin | g |