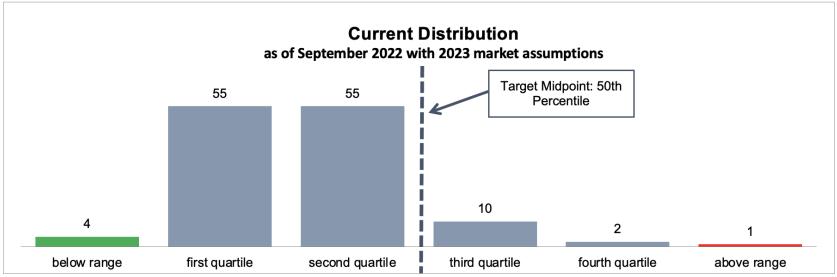

n Type**

(+) Deposits by Transaction Type:

Cash Receipts: \$ 13,990.29 Transfers In/Out \$ 1,100,000.00

**Total Deposits:** \$ 1,113,990.29

(-) Payments by Transaction Type:

Transfer out \$ Benefits: \$ (103,498.96)
Bank Fees: \$ (155.10)
Payroll: \$ (454,838.77)

**Total Payments:** \$ (558,492.83) Accounts Payable (284,820.89)

Total Summary of Disbursements: \$ (843,313.72)

Total Change In Register Balance: \$ 270,676.57

OPPL 09/27/2022

### **RESOLUTION ON DISBURSEMENTS, AUGUST 2022**

RESOLVED THAT DISBURSEMENTS FOR THE MONTH OF AUGUST 2022 IN THE TOTAL AMOUNT OF \$843,313.72 AS DETAILED IN THE CASH DISBURSEMENTS JOURNAL AND GENERAL LEDGER, AND SUMMARIZED WITH ADJUSTMENTS FOR CREDITS IN THE STATEMENT OF INCOME AND EXPENSE FOR THAT MONTH BE RATIFIED, CONFIRMED, AND APPROVED.







### **Current Distribution by Pay Grade as of September 2022**

| Pay Grade | below range | first quartile | second quartile | third quartile | fourth quartile | above range | Total |
|-----------|-------------|----------------|-----------------|----------------|-----------------|-------------|-------|
| 1         | 0           | 0              | 13              | 1              | 1               | 0           | 15    |
| 2         | 0           | 19             | 13              | 2              | 0               | 1           | 35    |
| 3         | 4           | 9              | 6               | 2              | 0               | 0           | 21    |
| 4         | 0           | 17             | 15              | 1              | 0               | 0           | 33    |
| 5