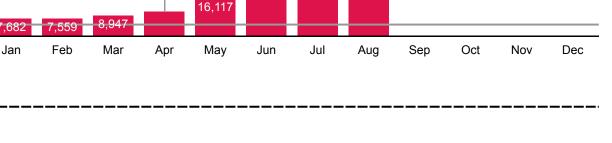

## **Materials Use** The number of checkouts plus renewals made at an Oak Park

library location 2021 Average: 68,857

2019 Average: 118,493 **Digital** 

94,008

709,867

Year-to-Date

## **Materials Use** The number of materials downloaded or streamed from Oak Park library collections 2021 Average: 34,034

2019 Average: 18,724

**Online** 

Year-to-Date 266,085