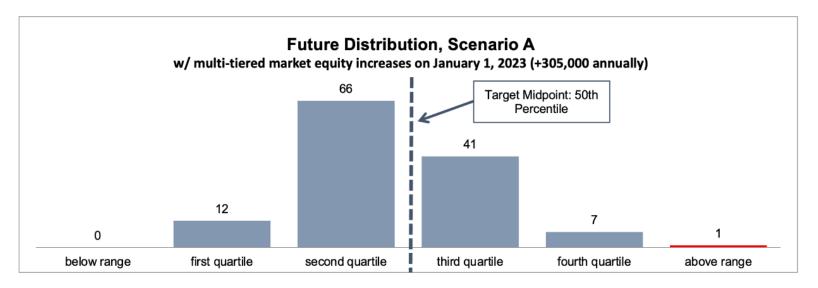

| 13              | 2              | 0               | 1           | 35    |
| 3         | 4           | 10             | 6               | 2              | 0               | 0           | 22    |
| 4         | 0           | 17             | 15              | 1              | 0               | 0           | 33    |
| 5         | 0           | 3              | 1               | 1              | 0               | 0           | 5     |
| 6         | 0           | 7              | 2               | 1              | 0               | 0           | 10    |
| 7         | 0           | 0              | 5               | 2              | 1               | 0           | 8     |
| Total     | 4           | 56             | 55              | 10             | 2               | 1           | 128   |



Future Distribution by Pay Grade with Multi-Tiered Market Equity Increases as of January 2023 Scenario A Estimated Cost: +\$305,000 (Average Staff Member Increase 5.9%)

| Pay Grade | below range | first quartile | second quartile | third quartile | fourth quartile | above range | Total |
|-----------|-------------|----------------|-----------------|----------------|-----------------|-------------|-------|
| 1         | 0           | 0              | 0               | 13             | 2               | 0           | 15    |
| 2         | 0           | 0              | 24              | 9              | 1               | 1           | 35    |
| 3         | 0           | 5              | 9               | 7              | 0               | 0           | 21    |
| 4         | 0           |