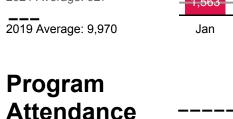

## The number of attendees at programs held inside an Oak Park library location or in a

library virtual space 2021 Average: 728 2019 Average: 2,290

**Community** 

2021 Average: 436 2019 Average: 1,338

Meeting

**Room Use** The number Oak Park library

86

Jul

Year-to-Date

850

Year-to-Date 4,177

## physical and virtual meeting community members

room reservations made by 2019 Average: 198

May

Jun

Year-to-Date 5,643

## **b. Library Core Use Statistics**

Fairfax said she noted a drop in program attendance from June to July.

Pulliam said this is typical.