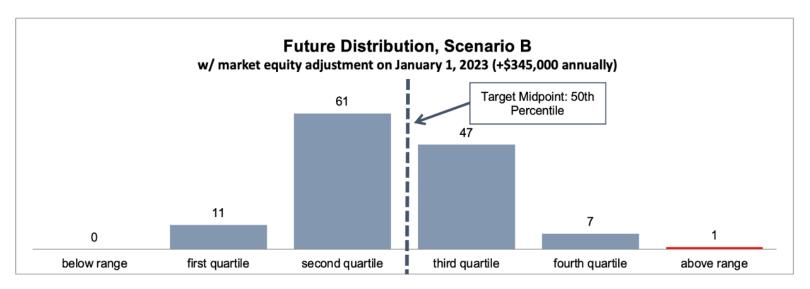

| 24              | 9              | 1               | 1           | 35    |
| 3         | 0           | 5              | 9               | 7              | 0               | 0           | 21    |
| 4         | 0           | 4              | 22              | 7              | 0               | 0           | 33    |
| 5         | 0           | 2              | 2               | 1              | 0               | 0           | 5     |
| 6         | 0           | 1              | 7               | 1              | 1               | 0           | 10    |
| 7         | 0           | 0              | 2               | 3              | 3               | 0           | 8     |
| Total     | 0           | 12             | 66              | 41             | 7               | 1           | 127   |



NEW! Future Distribution by Pay Grade with Multi-Tiered Market Equity Increases as of January 2023 Scenario B Estimated Cost: +\$345,000 (Average Staff Member Increase 6.9%)

|           |             |                | `               |                | /               |             |       |
|-----------|-------------|----------------|-----------------|----------------|-----------------|-------------|-------|
| Pay Grade | below range | first quartile | second quartile | third quartile | fourth quartile | above range | Total |
| 1         | 0           | 0              | 0               | 13             | 2               | 0           | 15    |
| 2         | 0           | 0              | 20              | 13             | 1               | 1           | 35    |
| 3         | 0