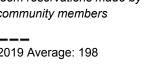

## The number of attendees at programs held inside an Oak Park library location or in a

library virtual space 2021 Average: 728 2019 Average: 2,290

**Community** 

2021 Average: 436 2019 Average: 1,338

Meeting

**Room Use** The number Oak Park library

86

Jul

Year-to-Date

850

Year-to-Date 4,177

## physical and virtual meeting community members

room reservations made by 2019 Average: 198

May

Jun

Year-to-Date 5,643