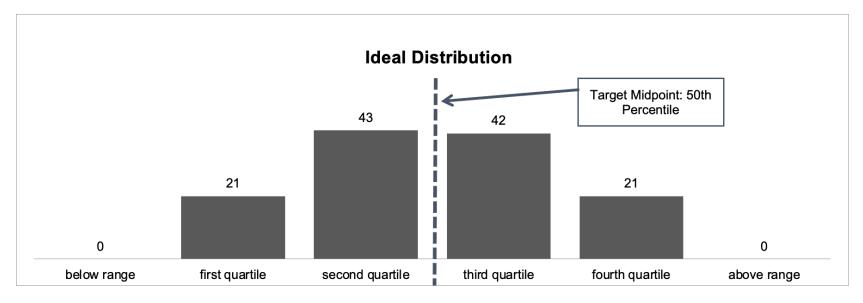

ion Type**

(+) Deposits by Transaction Type:

Cash Receipts: \$ 13,990.29 Transfers In/Out \$ 1,100,000.00

**Total Deposits:** \$ 1,113,990.29

(-) Payments by Transaction Type:

Transfer out \$ Benefits: \$ (103,498.96)
Bank Fees: \$ (155.10)
Payroll: \$ (454,838.77)

**Total Payments:** \$ (558,492.83) Accounts Payable (284,820.89)

Total Summary of Disbursements: \$ (843,313.72)

Total Change In Register Balance: \$ 270,676.57

OPPL 09/27/2022

### **RESOLUTION ON DISBURSEMENTS, AUGUST 2022**

RESOLVED THAT DISBURSEMENTS FOR THE MONTH OF AUGUST 2022 IN THE TOTAL AMOUNT OF \$843,313.72 AS DETAILED IN THE CASH DISBURSEMENTS JOURNAL AND GENERAL LEDGER, AND SUMMARIZED WITH ADJUSTMENTS FOR CREDITS IN THE STATEMENT OF INCOME AND EXPENSE FOR THAT MONTH BE RATIFIED, CONFIRMED, AND APPROVED.







### **Current Distribution by Pay Grade as of September 2022**

| Pay Grade | below range | first quartile | second quartile | third quartile | fourth quartile | above range | Total |
|-----------|-------------|----------------|-----------------|----------------|-----------------|-------------|-------|
| 1         | 0           | 0              | 13              | 1              | 1               | 0           | 15    |
| 2         | 0           | 19             | 13              | 2              | 0               | 1           | 35    |
| 3         | 4           | 9              | 6               | 2              | 0               | 0           | 21    |
| 4         | 0           | 17             | 15              | 1              | 0               | 0           | 33    |
| 5