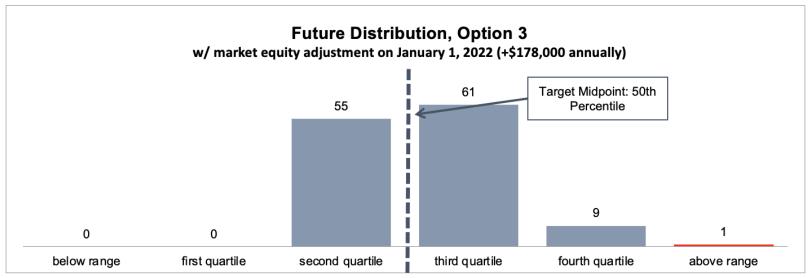

| 2               | 1           | 35    |
| 3         | 0           | 3              | 10              | 8              | 0               | 0           | 21    |
| 4         | 0           | 2              | 19              | 12             | 0               | 0           | 33    |
| 5         | 0           | 2              | 2               | 1              | 0               | 0           | 5     |
| 6         | 0           | 1              | 7               | 1              | 1               | 0           | 10    |
| 7         | 0           | 0              | 2               | 3              | 3               | 0           | 8     |
| Total     | 0           | 8              | 57              | 53             | 8               | 1           | 127   |

## What did we do last year?



Included for reference to illustrate the projected distribution around the midpoint when the Board of Library Trustees decided to implement Option 3 for the FY 2022 budget

Page 71 of 81

### **OAK PARK PUBLIC LIBRARY 2023 WAGE & SALARY SCHEDULE & GRADE ASSIGNMENTS**

#### **2023 WAGE** & SALARY **SCHEDULE**

### FULL-TIME SALARY (40 HRS/WEEK)

#### **HOURLY WAGES**

|         | 1011 III 0A1AR (40 IIRO, 11 11R) |          |           |  |  |  |
|---------|----------------------------------|----------|-----------|--|--|--|
|         | Min.                             | Mid.     | Max.      |  |  |  |
| Grade 1 | \$28,600                         | \$34,320 | \$40,040  |  |  |  |
| Grade 2 | \$35,793                         | \$42,952 | \$50,111  |  |  |  |
| Grade 3 | \$43,593