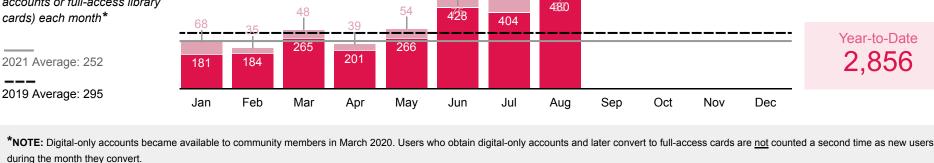

## The number of new account registrations (digital-only

accounts or full-access library cards) each month\* 2021 Average: 252

87,012

32.447

32.706

2,856

Year-to-Date

**Physical** 