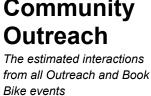

## The number of attendees at programs held inside an Oak Park library location or in a

library virtual space 2021 Average: 728 2019 Average: 2,290

**Community** 

2021 Average: 436 2019 Average: 1,338

Meeting