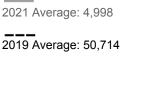

## Visits The number of patron visits

**Building** 

to a library building

2021 Average: 16,530

2019 Average: 54,483

33,880

196,250

Year-to-Date

## The number of people who initiated at least one session

Website Users

on oppl.org during a given month 2021 Average: 34,902

2019 Average: 27,501

**New Users** 

Jan Feb Mar Apr May Jun Jul Aug Sep Oct Nov Dec Full-Access Library Cards Digital-Only Accounts