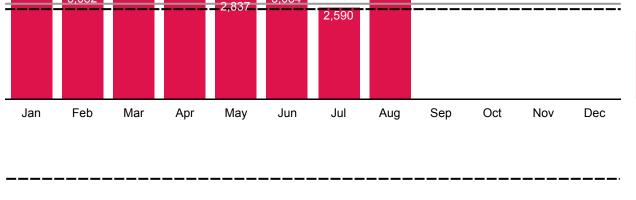

#### Library use statistics

As always, detailed quantitative data about the library's core use metrics, which speak to patron access to and use of key resources, can be viewed in the following Google Data Studio: **OPPL Core Use Statistics**. This Data Studio reflects data for 2022, showing monthly numbers for 12 core statistics, with a solid, gray line denoting the monthly average in 2021 and a dashed, black line denoting the monthly average for 2019 (pre-pandemic), for reference. (Because meeting rooms and study rooms were unavailable for use for the majority of 2021, only a 2019 reference line is included in the charts for these two core statistics.) The dashboard also includes data for two community engagement metrics with peer comparisons, and our quarterly Net Promoter Score (NPS) with previous year comparisons.

Data is updated on a monthly basis for the 12 core statistics to reflect numbers through the end of the previous month — in this month's report, this includes data through the end of August 2022. New Cardholder Retention, Market Penetration, and NPS are updated on a quarterly basis — in this month's report, this includes data through Q2 2022.