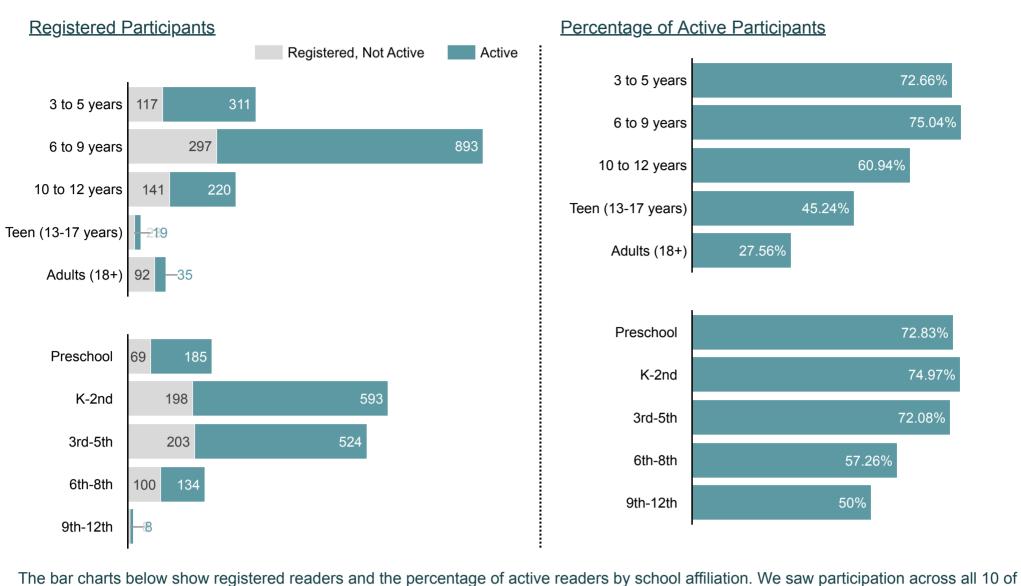

## 2022 Summer Reading Program At-a-Glance

Of all registered participants, 69% were active in the program. The stacked bar charts in the left column below show all registered participants by age and grade range with each bar broken down to show how many were active in the program vs. those who registered but did not log activity. The bar charts in the right column below show the percentage of active participants by age and grade range. Mirroring last year, participants ages 6-9 and in K-2nd grade had both the largest raw number of registered readers and the highest percentage of active readers.

Oak Park's elementary and middle schools and at OPRF High School. Excluding the "Unknown" category, we saw largest raw number of sign-ups at Irving Elementary and the highest percentage of active readers at Holmes Elementary. Percentage of Active Participants Registered Participants