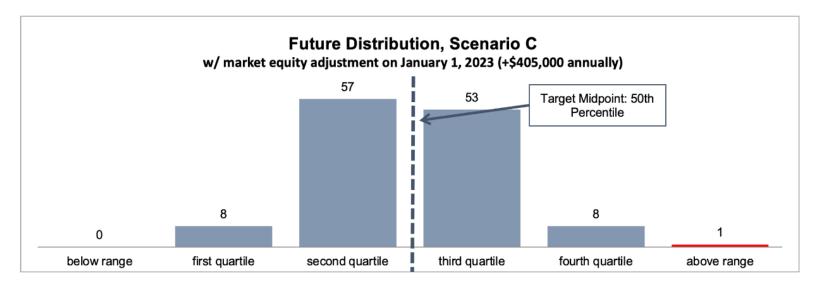

| 20              | 13             | 1               | 1           | 35    |
| 3         | 0           | 5              | 8               | 8              | 0               | 0           | 21    |
| 4         | 0           | 3              | 22              | 8              | 0               | 0           | 33    |
| 5         | 0           | 2              | 2               | 1              | 0               | 0           | 5     |
| 6         | 0           | 1              | 7               | 1              | 1               | 0           | 10    |
| 7         | 0           | 0              | 2               | 3              | 3               | 0           | 8     |
| Total     | 0           | 11             | 61              | 47             | 7               | 1           | 127   |



**NEW!** Future Distribution by Pay Grade with Multi-Tiered Market Equity Increases as of January 2023 Scenario C Estimated Cost: +\$405,000 (Average Staff Member Increase 8.2%)

| Pay Grade | below range | first quartile | second quartile | third quartile | fourth quartile | above range | Total |
|-----------|-------------|----------------|-----------------|----------------|-----------------|-------------|-------|
| 1         | 0           | 0              | 0               | 13             | 2               | 0           | 15    |
| 2         | 0           | 0              | 17              | 15             | 2               | 1           | 35    |
| 3         | 0           | 3              | 10              | 8              | 0               | 0           | 21    |
| 4         | 0