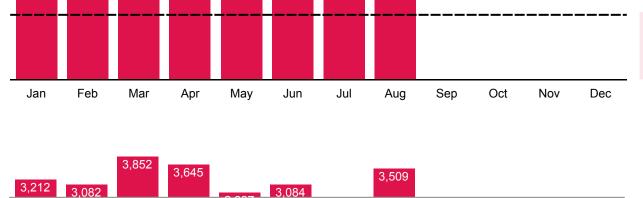

#### Library use statistics

As always, detailed quantitative data about the library's core use metrics, which speak to patron access to and use of key resources, can be viewed in the following Google Data Studio: **OPPL Core Use Statistics**. This Data Studio reflects data for 2022, showing monthly numbers for 12 core statistics, with a solid, gray line denoting the monthly average in 2021 and a dashed, black line denoting the monthly average for 2019 (pre-pandemic), for reference. (Because meeting rooms and study rooms were unavailable for use for the majority of 2021, only a 2019 reference line is included in the charts for these two core statistics.) The dashboard also includes data for two community engagement metrics with peer comparisons, and our quarterly Net Promoter Score (NPS) with previous year comparisons.

Data is updated on a monthly basis for the 12 core statistics to reflect numbers through the end of the previous month — in this month's report, this includes data through the end of August 2022. New Cardholder Retention, Market Penetration, and NPS are updated on a quarterly basis — in this month's report, this includes data through Q2 2022.