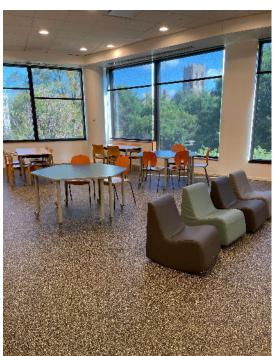

#### Main Library public space updates

Recent visitors to the Main Library may have noticed updates to our second floor public spaces, specifically furniture reconfigurations to improve and expand space for teen use and improvements to flooring, described below.

In alignment with our effort to better serve local middle schoolers through the creation of our Middle & High School (MHS) Services team, we wanted to ensure that the library's

physical spaces also reflected a clear commitment to this age group. To that end, a major piece of our recent public space update involved moving multiple rows of adult and teen fiction

After making these MHS space updates, we also scheduled and completed floor cleaning for the east side of the 2nd floor using a new method that provides improved appearance and durability, which was used earlier this year for cleaning the west side of the