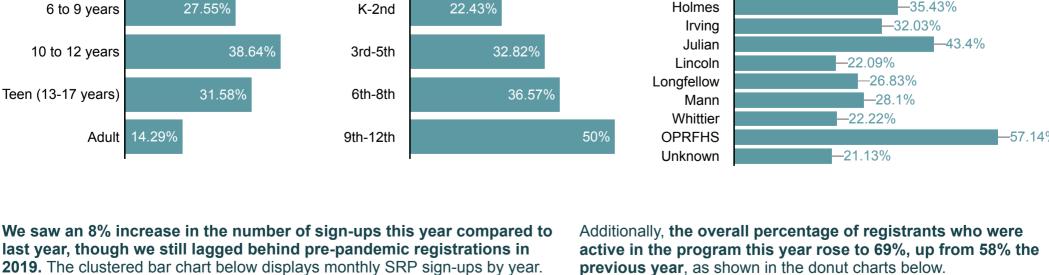

## 2022 Summer Reading Program At-a-Glance

Of all registered participants, 69% were active in the program. The stacked bar charts in the left column below show all registered participants by age and grade range with each bar broken down to show how many were active in the program vs. those who registered but did not log activity. The bar charts in the right column below show the percentage of active participants by age and grade range. Mirroring last year, participants ages 6-9 and in K-2nd grade had both the largest raw number of registered readers and the highest percentage of active readers.

Oak Park's elementary and middle schools and at OPRF High School. Excluding the "Unknown" category, we saw largest raw number of sign-ups at Irving Elementary and the highest percentage of active readers at Holmes Elementary. Percentage of Active Participants Registered Participants