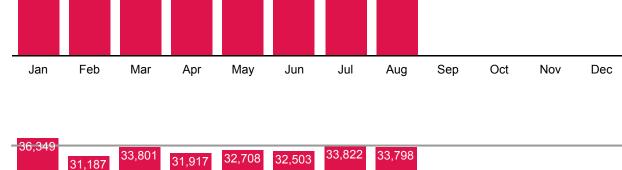

## **Materials Use** The number of checkouts plus renewals made at an Oak Park

library location 2021 Average: 68,857

2019 Average: 118,493 **Digital** 

94,008

709,867

Year-to-Date