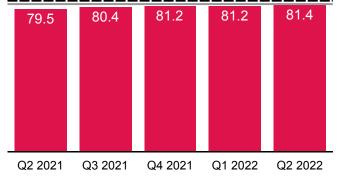

## **Net Promoter Score** A metric used to measure customer satisfaction and loyalty as well as

predict future growth. The score is derived from responses to the following question:

On a scale from 0 (not at all likely) to 10 (very likely), how likely are you to recommend the library to others? The NPS can range from -100 to 100. For reference, a positive score is

Good, above 50 is Excellent, and above 70 is considered World Class.

36,192

34,676

2019 Score: 84

2020 Score: 82.1