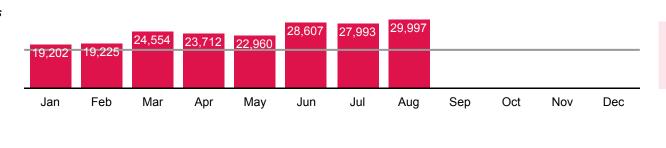

## The number of people who initiated at least one session

Website Users

on oppl.org during a given month 2021 Average: 34,902

2019 Average: 27,501

**New Users** 

Jan Feb Mar Apr May Jun Jul Aug Sep Oct Nov Dec Full-Access Library Cards Digital-Only Accounts

32,796

Sep

Oct

Nov

Dec

268,537

Year-to-Date