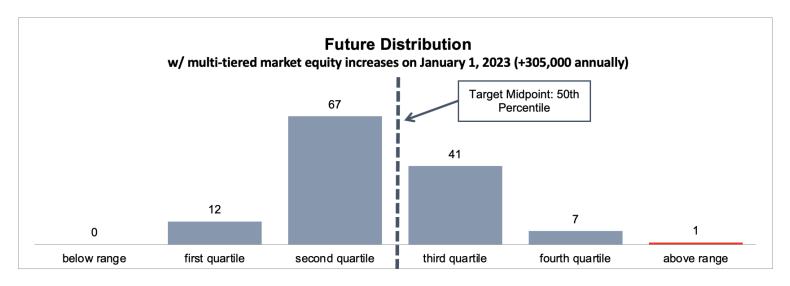

#### 10. New Business

a. Draft 1: Fiscal Year 2023 Budget (Discussion)

i. Compensation Analysis

ii. Financial Spreadsheets