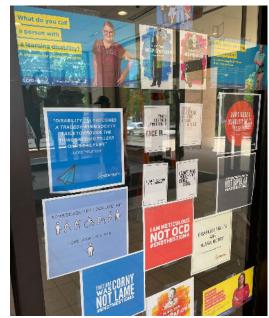

### Idea Box: Disability Pride

In July, the Idea Box on the first floor of the Main Library hosted a display honoring Disability Pride Month. Established in 1990, the same year the Americans with Disabilities Act was passed, Disability Pride Month recognizes people with disabilities and disability as an identity, honoring the community and celebrating disability visibility. The display featured information, quotes, and memes from disabled self-advocates about their history, rights, culture, and community. In a <a href="website post">website post</a> on June 27, library staff shared additional Disability Pride resources, including book suggestions and upcoming programs like Supported Gardening and Supported Storytime, as well as information about <a href="accessibility">accessibility</a> at our library buildings.