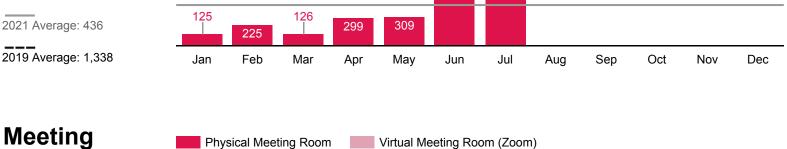

## 2021 Average: 927

2019 Average: 9.970

650

Feb

Mar

Apr

May

Jan

677

3,082

Year-to-Date 15,709

### The number of attendees at programs held inside an Oak Park library location or in a

library virtual space 2021 Average: 728

**Community** 

Outreach

2019 Average: 2,290

Year-to-Date

6,612

## from all Outreach and Book Bike events

The estimated interactions

2021 Average: 436 2019 Average: 1,338

3,162

Year-to-Date

756

Year-to-Date

**Room Use** The number Oak Park library physical and virtual meeting room reservations made by community members