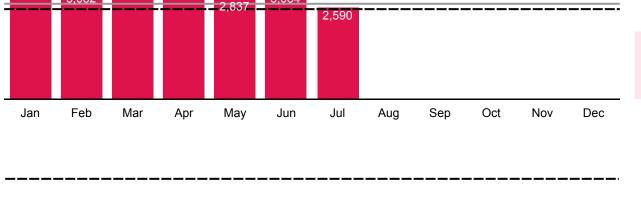

### The number of attendees at programs held inside an Oak Park library location or in a

library virtual space 2021 Average: 728

**Community** 

Outreach

2019 Average: 2,290

Year-to-Date

6,612

## from all Outreach and Book Bike events

The estimated interactions

2021 Average: 436 2019 Average: 1,338

3,162

Year-to-Date

756

Year-to-Date

**Room Use** The number Oak Park library physical and virtual meeting room reservations made by community members