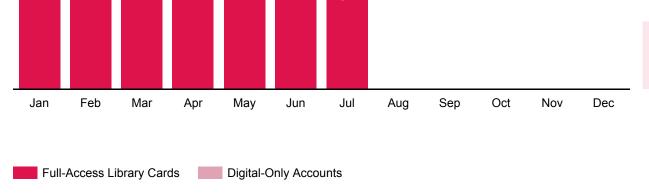

### The number of people who initiated at least one session

Website Users

on oppl.org during a given month 2021 Average: 34,902

**New Users** 

2019 Average: 27,501

235,741

### The number of new account registrations (digital-only accounts or full-access library

cards) each month\* 2021 Average: 252 2019 Average: 295

during the month they convert.

Year-to-Date 2,324

**Physical** 