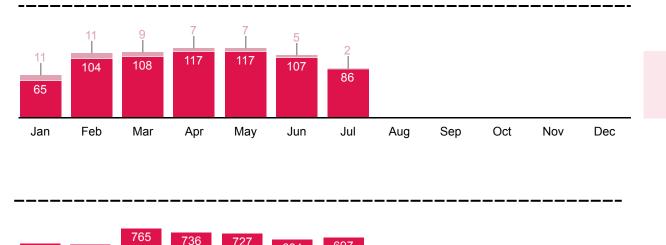

### The number of sessions (logins) for online resources, based on vendor statistics

Resource Use

2021 Average: 2,683

WiFi Use

2019 Average: 2,532

Year-to-Date

83,703

Year-to-Date 22,302

### WiFi clients at an Oak Park library location

2021 Average: 4,998

The number of unique daily

**Computer Use** The number of PC sessions at an Oak Park library location

2,956

1,415

Aug

Sep

Oct

Nov

Dec

16,023