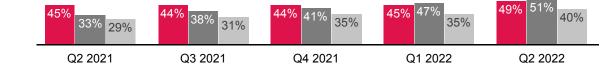

# Core Statistics

Peer Libraries (Budget)

## **New Cardholder** Retention

The percentage of new cardholders who signed up 12-24 months prior to the end of a given quarter who are still active users (i.e., have used their library card within the last 12 months)