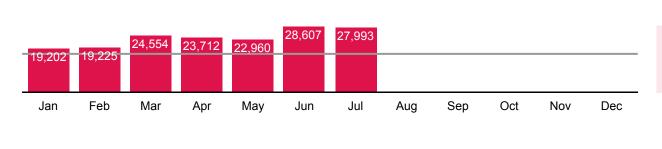

### **Building** Visits The number of patron visits

to a library building

2021 Average: 16,530

2019 Average: 54,483

33,880

32.706

32.447

87,012

166,253

Year-to-Date