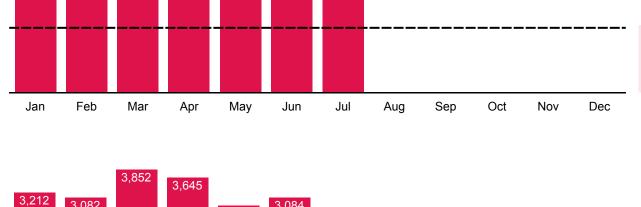

### The number of sessions (logins) for online resources, based on vendor statistics

Resource Use

2021 Average: 2,683

WiFi Use

2019 Average: 2,532

Year-to-Date

83,703

Year-to-Date 22,302

### WiFi clients at an Oak Park library location

2021 Average: 4,998

The number of unique daily

**Computer Use** The number of PC sessions at an Oak Park library location

2,956

1,415

Aug

Sep