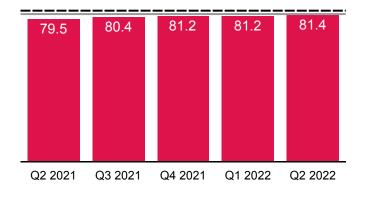

### **Net Promoter Score** A metric used to measure customer satisfaction and loyalty as well as

predict future growth. The score is derived from responses to the following question:

On a scale from 0 (not at all likely) to 10 (very likely), how likely are you to recommend the library to others? The NPS can range from -100 to 100. For reference, a positive score is

Good, above 50 is Excellent, and above 70 is considered World Class.

36,192

34,676

2020 Score: 82.1 2019 Score: 84