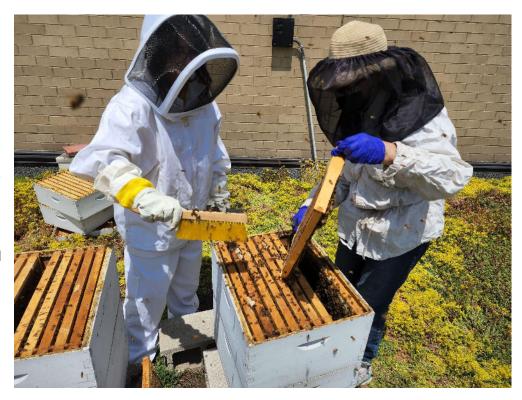

### Staff beekeeping training

On July 20, the library hosted a training session for staff members who were interested in learning about beekeeping and supporting the maintenance of the bee hives currently housed on the Main Library's green roof. The training was led by the Head Beekeeper from Garfield Park Conservatory Alliance, whom we

were connected with through the library's current volunteer beekeeper. The session consisted of approximately five hours of training covering the history of beekeeping, the process of and equipment needed for maintaining and harvesting from hives, and the importance of bees.

The group of seven staff members who participated in this training, along with other interested staff members, have since continued their learning through helping to maintain the library's hives, with additional equipment and support supplied to ensure safety.