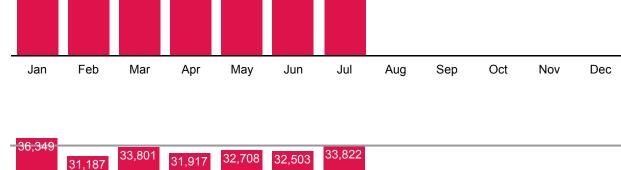

### **Building** Visits The number of patron visits

to a library building

2021 Average: 16,530

2019 Average: 54,483

33,880

32.706

32.447

87,012

166,253

Year-to-Date