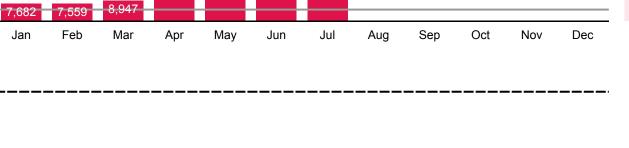

## 2021 Average: 927

2019 Average: 9.970

650

Feb

Mar

Apr

May

Jan

677

3,082

Year-to-Date 15,709