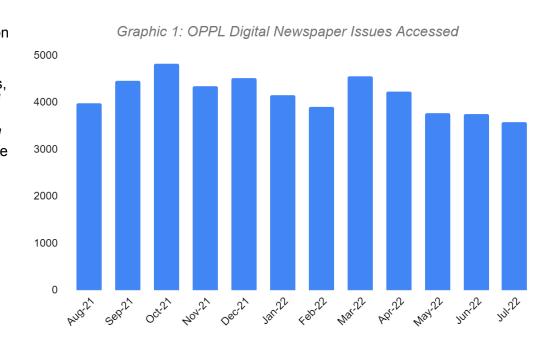

The new Digital **Newspaper Collection** Strategy involves moving away from physical newspapers. with the exception of local publications (Wednesday Journal and Oak Leaves). We plan to meet community information needs with our extensive digital newspaper collection, which is how the majority of our community is currently accessing newspapers, averaging about 140 issues per day (see

*Graphic 1*). With added promotion and support, we hope to see these numbers increase. We do know that physical newspapers cannot support this amount of usage and typically do not make it through more than 2-3 readers per issue.