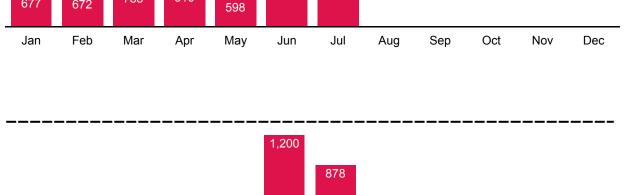

### The number of attendees at programs held inside an Oak Park library location or in a

library virtual space 2021 Average: 728

**Community** 

Outreach

2019 Average: 2,290

Year-to-Date

6,612

## from all Outreach and Book Bike events

The estimated interactions

2021 Average: 436 2019 Average: 1,338

3,162

Year-to-Date

756

Year-to-Date

**Room Use** The number Oak Park library physical and virtual meeting room reservations made by community members

2019 Average: 198

**Study** 

4,916

Nov

Oct

Dec

Year-to-Date

### The number of Oak Park library study room reservations made by community members.

Room Use

2019 Average: 959

Jun

Jul

Aug

Sep