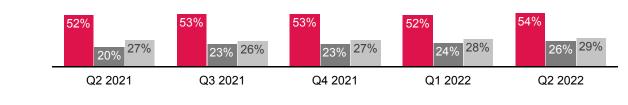

# Core Statistics

Peer Libraries (Budget)

## **Market Penetration**

The percentage of active households (i.e., households containing at least one active user) in the library's service area