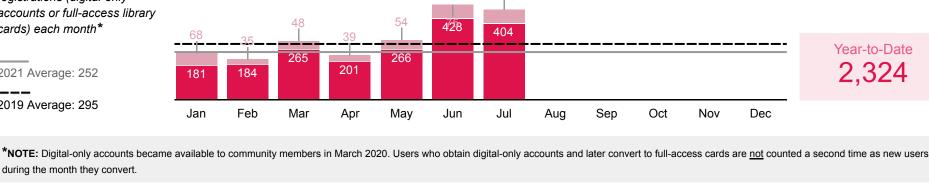

### The number of new account registrations (digital-only accounts or full-access library

cards) each month\* 2021 Average: 252 2019 Average: 295

during the month they convert.

Year-to-Date 2,324

**Physical** 